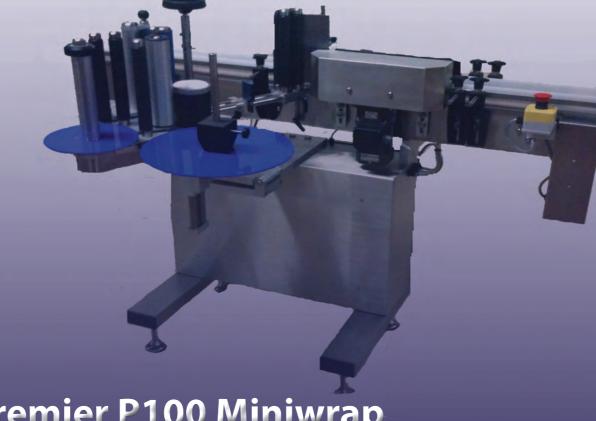

Premier P100 Miniwrap Wraparound Labelling System

#### Description

The Premier 100 "miniwrap" has been designed to provide a highly cost effective solution to efficiently and accurately applying full or partwrap self-adhesive labels to round containers at speeds of upto 120 per minute.

Constructed from 304 grade Stainless Steel the P100 miniwrap features and integrated 1.5m or 2.0m long, 83mm or 150mm wide slat chain conveyor system powered by a varibale speed drive. The P100 labelling head is driven by powerful stepper motor technology guaranteeing the long life of your machine. Adjustment of the label head position is made with handwheels.