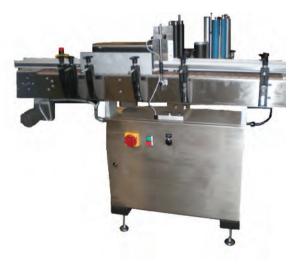

Constructed from 304 grade Stainless Steel the P100 miniwrap features and integrated 1.5m or 2.0m long, 83mm or 150mm wide slat chain conveyor system powered by a varibale speed drive. The P100 labelling head is driven by powerful stepper motor technology guaranteeing the long life of your machine. Adjustment of the label head position is made with handwheels.

The P100 miniwrap is also an ideal contract packers tool with its small footprint and rapid changeover capability.