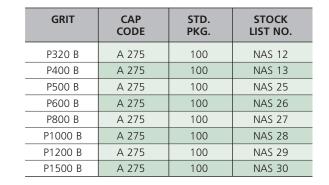

#### No-Fil A275 Sheets - 225 x 275 mm

| GRIT   | CAP<br>CODE | STD.<br>PKG. | STOCK<br>LIST NO. |
|--------|-------------|--------------|-------------------|
| P80 B  | A 275       | 100          | NAS 10            |
| P100 B | A 275       | 100          | NAS 21            |
| P120 B | A 275       | 100          | NAS 15            |
| P150 B | A 275       | 100          | NAS 22            |
| P180 B | A 275       | 100          | NAS 11            |
| P220 B | A 275       | 100          | NAS 14            |
| P240 B | A 275       | 100          | NAS 23            |
| P280 B | A 275       | 100          | NAS 24            |