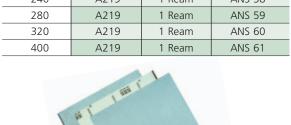

#### Norton No-Fil A219 Sheets - Paper Sheets 225 x 275 mm

Auto After

Probable Use

Furniture & Decorative

| GRIT | CAP<br>CODE | STD.<br>PKG. | STOCK<br>LIST NO. |
|------|-------------|--------------|-------------------|
| 80   | A219        | 1 Ream       | ANS 51            |
| 120  | A219        | 1 Ream       | ANS 53            |
| 180  | A219        | 1 Ream       | ANS 56            |
| 220  | A219        | 1 Ream       | ANS 57            |

   240
   A219
   1 Ream
   ANS 58