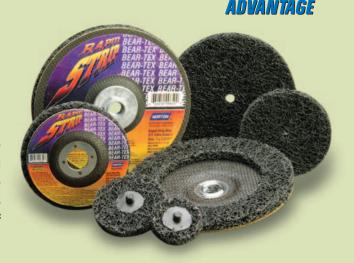

# Rapid Strip Discs & Depressed Centered Wheels

Beartex Rapid Strip Discs are made with strong nylon fibre and extra coarse silicon carbide grain that are bonded together by a smear resistant durable adhesive. Open web construction allows cleaning and conditioning of variety of materials with minimal loading.

### **AVAILABILITY**

In any size, with or without centre hole to suit various tools and applications:

- With Speedloc TR button in size 50, 75 mm
- In the form of depressed discs in 100mm, 125mm and 175mm
- With velcro cloth backing in 125mm and 175mm