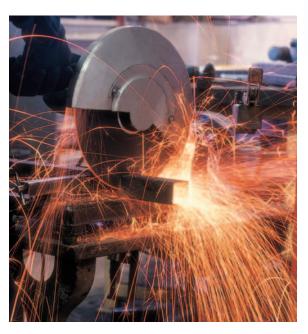

## **Chopsaw Wheels**

Suitable for low power chopsaw machines. Reinforced wheels with a unique design engineered for free cutting on all kinds of pipes, angles, channels.

# STOCK AVAILABILITY TABLE Chopsaw Wheels

| Size<br>Dia x Thk x Bore | Std.<br>Pkg. | Speed<br>RPM | Label | Stock<br>No. |
|--------------------------|--------------|--------------|-------|--------------|
| 300 x 3.2 x 25.4         | 25           | 5090         | Bear  | LT0153       |
| 350 x 3.2 x 25.4         | 25           | 4350         | Bear  | LT0154       |