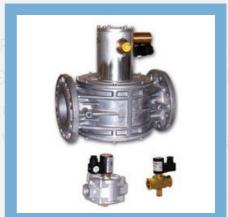

# SLAM SAFETY SHUT OFF VALVE

Safety Shut Off Valves, also called as Slam Shut Off Valves or Over Pressure Shut Off valves protect the Low Pressure Rating Components after the Gas Pressure Regulator in case of accidental increase of Outlet Pressure.

Pressure Relief Valves

Pressure Relief And Vent Valves

Slam Shut Off Valve MATIC RESET TYPE GAS SOLENOID VALVES SLAM SAFETY