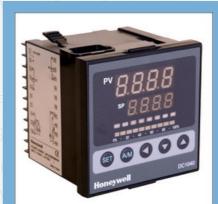

# HONEYWELL PANEL & FIELD INSTRUMENTS

HONEYWELL Panel & Field Instruments consist of PID Controllers is a generic control loop feedback mechanism (controller) widely used in industrial control systems.

PID Controllers

PID Controllers

PID Controllers

Coming

Soon

DCP Programmable Profile Controllers

Gas Trains Gas Filters GAS PRESSURE REGULATORS & FILTER REGULATORS MANUAL