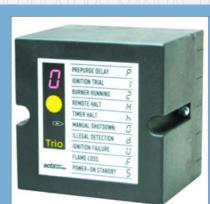

# CONTRIVE BURNER CONTROLLERS

Contrive burner controller are meant for gas & oil burners.

**Quad Burner Controller** 

**Burner Controller** 

Transmitter UV Flame Sensors O REGULATORS AND Gas Burner Controller