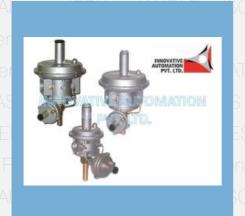

# ACTUATORS AND MOTORISED OPEN SOLENOID VALVES **ALVES**

Actuators and Motorised valves, a motorized valve actuator includes an electric drive motor having a rotatable shaft for providing an actuating torque.

Honeywell Modulating Motors

Honeywell Herculine Series **Actuators** 

Motorised Butterfly Valves

Motorised Adjustable Port Valves