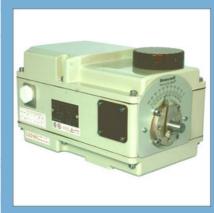

# ACTUATORS AND MOTORISED OPEN SOLENOID VALVES **ALVES**

Actuators and Motorised valves, a motorized valve actuator includes an electric drive motor having a rotatable shaft for providing an actuating torque.

Honeywell Modulating Motors

Honeywell Herculine Series **Actuators** 

Motorised Butterfly Valves

Motorised Adjustable Port Valves