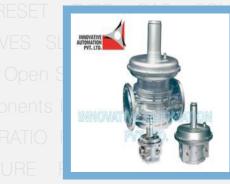

# GAS PRESSURE REGULATORS & FILTER REGULATORS

- The function of the Gas Pressure Regulator is to reduce the High Pressure Inlet Fuel Gas to a Lower Pressure required by the Combustion Chamber and to maintain the Pressure at the Preset Pressure value.
- Highly Precise Pressure Regulation.

Gas Pressure Regulators and Filter Regulators 2 Bar

Gas Pressure Regulators with Inbuilt Safety Shut off 5 Bar

Gas Pressure Regulators with Inbuilt Safety Shut off 2 Bar

Gas Pressure Regulators and Filter Regulators for Small User

# SLAM SAFETY SHUT OFF VALVE

Safety Shut Off Valves, also called as Slam Shut Off Valves or Over Pressure Shut Off valves protect the Low Pressure Rating Components after the Gas Pressure Regulator in case of accidental increase of Outlet Pressure.

Pressure Relief Valves

Pressure Relief And Vent Valves

Slam Shut Off Valve MATIC RESET TYPE GAS SOLENOID VALVES SLAM SAFETY