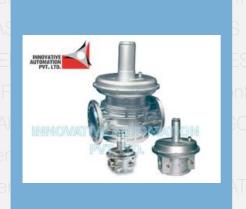

# GAS PRESSURE REGULATORS & FILTER REGULATORS

- The function of the Gas Pressure Regulator is to reduce the High Pressure Inlet Fuel Gas to a Lower Pressure required by the Combustion Chamber and to maintain the Pressure at the Preset Pressure value.
- Highly Precise Pressure Regulation.

Gas Pressure Regulators and Filter Regulators 2 Bar

Gas Pressure Regulators with Inbuilt Safety Shut off 5 Bar

Gas Pressure Regulators with Inbuilt Safety Shut off 2 Bar

Gas Pressure Regulators and Filter Regulators for Small User