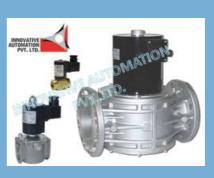

# ACTUATORS AND MOTORISED OPEN SOLENOID VALVES **ALVES**

Actuators and Motorised valves, a motorized valve actuator includes an electric drive motor having a rotatable shaft for providing an actuating torque.

Honeywell Modulating Motors

Honeywell Herculine Series **Actuators** 

Motorised Butterfly Valves

Motorised Adjustable Port Valves