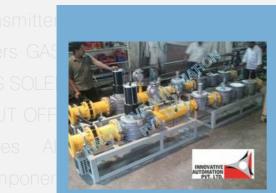

# CONTRIVE BURNER CONTROLLERS

Contrive burner controller are meant for gas & oil burners.

**Quad Burner Controller** 

**Burner Controller** 

Transmitter UV Flame Sensors O REGULATORS AND Gas Burner Controller

# ACTUATORS AND MOTORISED OPEN SOLENOID VALVES **ALVES**

Actuators and Motorised valves, a motorized valve actuator includes an electric drive motor having a rotatable shaft for providing an actuating torque.

Honeywell Modulating Motors

Honeywell Herculine Series **Actuators** 

Motorised Butterfly Valves

Motorised Adjustable Port Valves