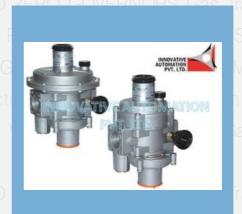

# SLAM SAFETY SHUT OFF VALVE

Safety Shut Off Valves, also called as Slam Shut Off Valves or Over Pressure Shut Off valves protect the Low Pressure Rating Components after the Gas Pressure Regulator in case of accidental increase of Outlet Pressure.

Pressure Relief Valves

Pressure Relief And Vent Valves

Slam Shut Off Valve MATIC RESET TYPE GAS SOLENOID VALVES SLAM SAFETY