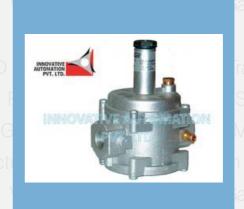

# GAS PRESSURE REGULATORS & FILTER REGULATORS

- The function of the Gas Pressure Regulator is to reduce the High Pressure Inlet Fuel Gas to a Lower Pressure required by the Combustion Chamber and to maintain the Pressure at the Preset Pressure value.
- Highly Precise Pressure Regulation.

Gas Pressure Regulators and Filter Regulators 2 Bar

Gas Pressure Regulators with Inbuilt Safety Shut off 5 Bar

Gas Pressure Regulators with Inbuilt Safety Shut off 2 Bar

Gas Pressure Regulators and Filter Regulators for Small User