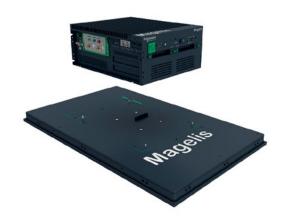

#### Modular Box PC HMIBM

+ displays HMIDM

High performance for demanding needs

#### Box

- Intel® Celeron to Core i7 processor
- 4 to 16 GB DDR3 RAM
- 3 default storage drives slots
- 2 mini PCle Slot
- Optional PCI/PCIe extension slots
- High-availability options (RAID HDD hot swap, battery back-up)
- Industrial, hazardous locations and marine certifications

#### **Displays**

- Capacitive multi touch, scratch resistant, H7 hardeness wide screens in 15" HD, 19" HD, as well 22" full HD definition
- Standard 15" screen with resistive touch

schneider-electric.com/hmi