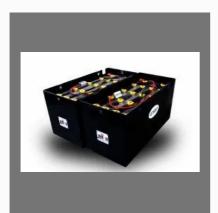

#### **TRACTION BATTERY**

80 V 180 To1500Ah Traction Battery

6 V 225ah Golf Cart Battery

2X 18V 300 Ah (Split Type) Traction Battery

12 V 85Ah Semi Traction Battery