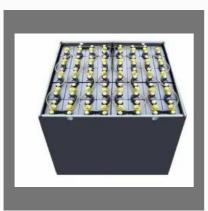

#### LEAD ACID BATTERY

48 V Lead Acid TRACTION Battery

Sealed Lead Acid Battery

80 V Lead Acid Battery