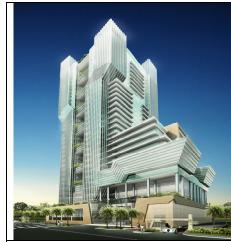

#### **MARATHON FUTUREX**

38 STOREY COMMERCIAL COMPLEX

LARGEST COMMERCIAL COMPLEX IN INDIA.

10 LACS SQ FT.

MARATHON MONTEVISTA RESIDENTIAL

33 STOREY TOWER

WITH MIVAN SHUTTERING ENVIRONMENT.

LOTUS IT PARK – THANE.