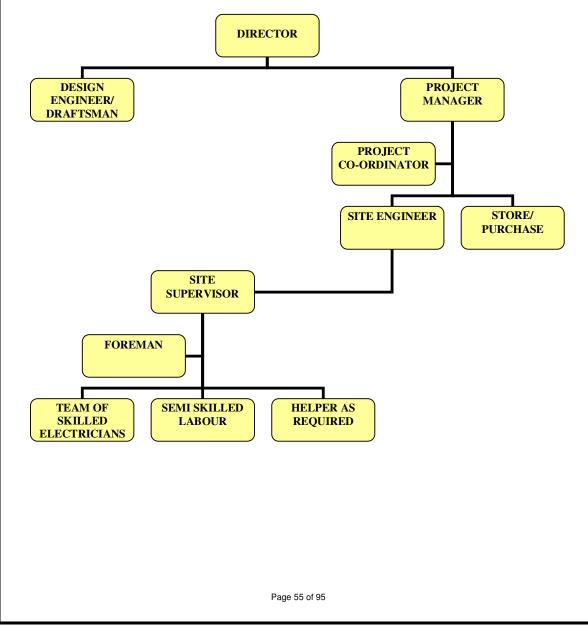

|
| Scope of Work      | INTERNAL & EXTERNAL ELECTRIFICATION OF 10 STOREY<br>TOWER AT THANE / AREA OF DEVLOPMENT:-30,000 SQFT.                                                |
| <del>.</del>       | THANE                                                                                                                                                |
| Location           |                                                                                                                                                      |

# OUR ORGANISATION STRENGTH

# **WORK FORCE**

MANAGEMENT MID-MANAGEMENT

45 Nos

5 Nos

SITE PERSONNELS (As per the site requirements labours on contractual basis can be arranged as and when required)

150 Nos

### ORGANISATION STRUCTURE FOR INDIVIDUAL SITE



# LIST OF TOOLS & TACKLES

| Welding Machine, Welding Cables & Accessories              | : | 5 sets   |
|------------------------------------------------------------|---|----------|
| Drilling Machine                                           | : | 25 Nos.  |
| Drilling Machine 1/1"                                      | : | 10 Nos.  |
| Commander Drilling Machine                                 | : | 3 Nos.   |
| Hole saw cutter of all sizes                               | : | 5 sets   |
| Electric Blower                                            | : | 10 Nos   |
| Disc Grinders                                              | : | 3Nos     |
| Jig Saw                                                    | : | 2 Nos    |
| Shearing Machine                                           | : | 5