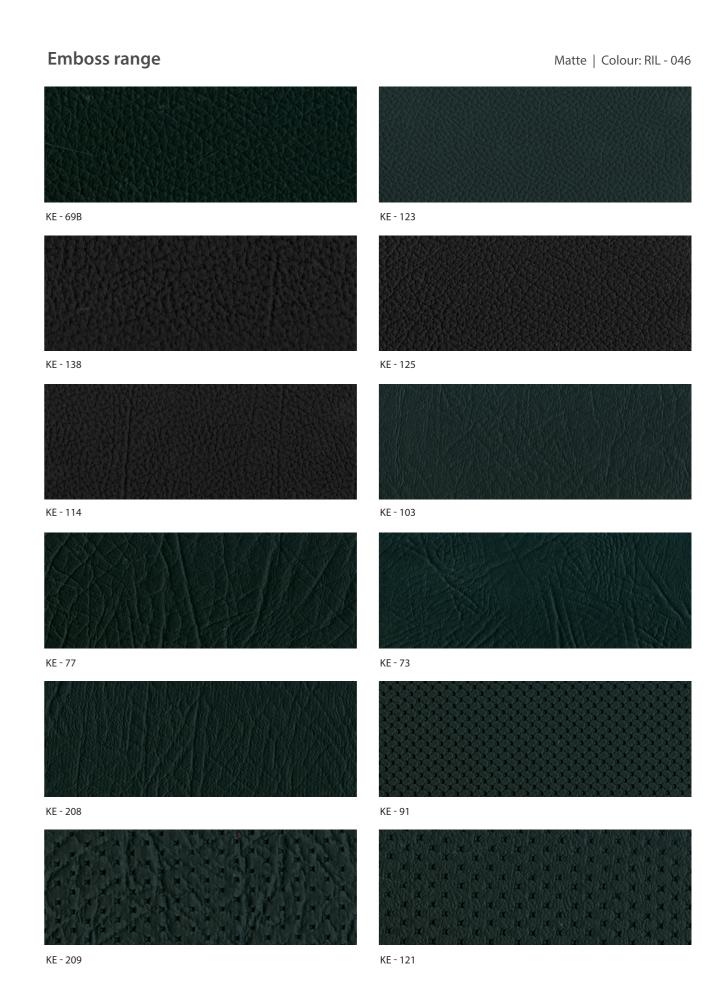

# **Emboss range** Matte | Colour: RIL - 046 LC - 201 KE - 58 KE - 71 KE - 104 KE - 87 KE - 81 KE - 70 KE - 69 KE - 80 KE - 146

KE - 151

KE - 220