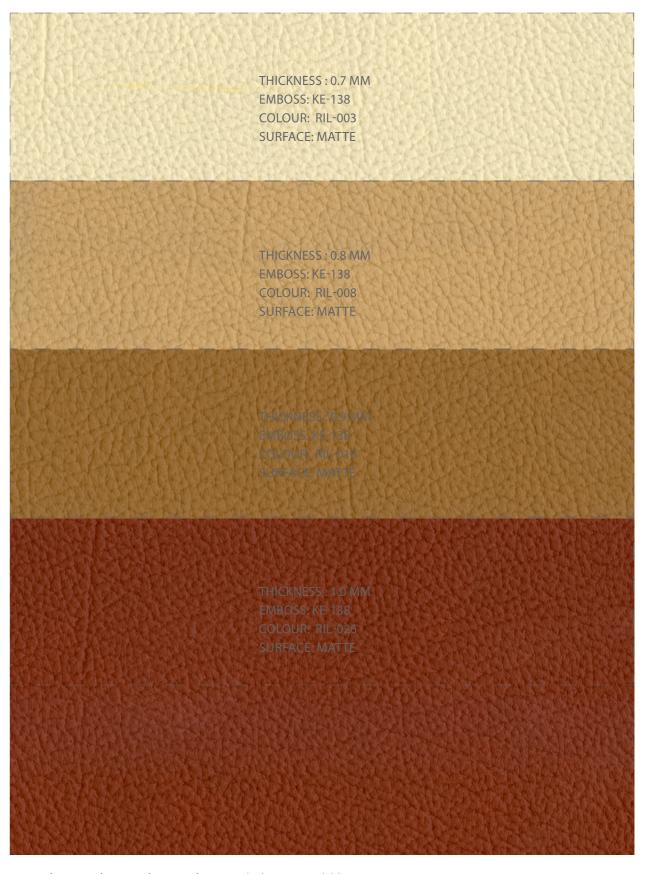

#### **Colour range** Colour range Matte | Emboss: KE - 138 Matte | Emboss: KE - 138 RIL - 001 RIL - 003 RIL - 004 RIL - 006 RIL - 014 RIL - 002 RIL - 015 RIL - 008 RIL - 012 RIL - 005 RIL - 007 RIL - 013 RIL - 042 RIL - 019 RIL - 009 RIL - 010 RIL - 040 RIL - 041 RIL - 020 RIL - 021 RIL - 023 RIL - 031 RIL - 032 RIL - 033 RIL - 022 RIL - 024 RIL - 025 RIL - 036 RIL - 037 RIL - 038 RIL - 028 RIL - 034 RIL - 029 RIL - 027 RIL - 043 RIL - 035 RIL - 026 RIL - 011 RIL - 016 RIL - 044 RIL - 045 RIL - 039 RIL - 030 RIL - 018 RIL - 046 RIL - 017

#### Thicknesses available

0.7mm | 0.8mm | 0.9mm | 1.0mm | greater thickness is available upon request