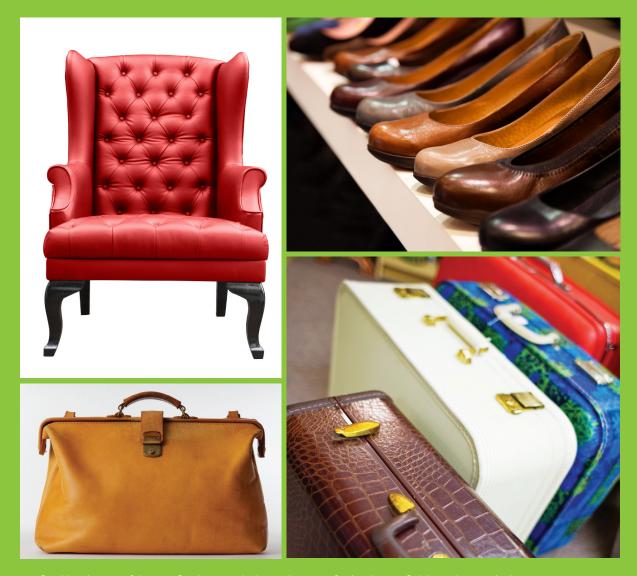

### **Multiple Applications**

Artificial leather is a fabric or finish intended to substitute for leather in fields such as upholstery, accessories, and fabrics, and other uses where a leather-like finish is required. It is cost effective, easy to use and prevents animal cruelty. Resposnive Industries, Indian's leading manufacturer in leather cloth stocks a wide range of colours and embosses to suit your special needs.