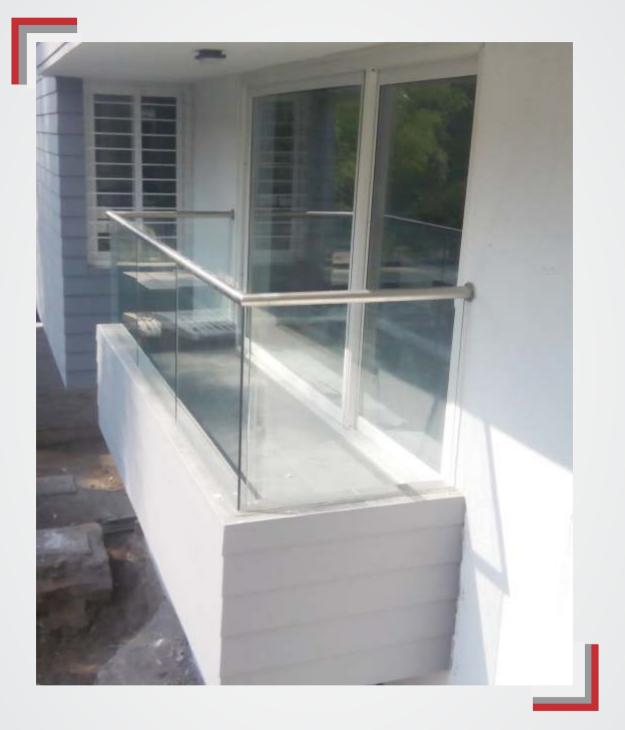

### Clear View Glass Railing System

SS 304 / 316 Handrail – Steel / Wooden / Dia 50 / 42 Glass – Toughened 12/15

Glass Holding Clamp Embedded In Floor

### Clear View With Cladding Glass Railing System

SS 304 / 316 Handrail – Steel / Wooden / Dia 50 / 42 Glass – Toughened 12/15

Glass Holding Clamp Mounted On Floor