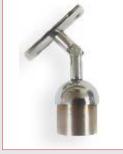

#### Round Baluster With Horizontal Member Railing System

Swivel Connector

Handrail To Baluster Handrail To Baluster Midrail Connector Straight Connector For Round Baluster

Balusters - Dia 38 / 42 / 50 Handrail - Dia 38 / 42 / 50 Midrails - Dia 16 / 19

#### Square Baluster With Horizontal Member Railing System

Handrail To Baluster Swivel Connector SS 304 / 316 Baluster - 40 X 40 / 50 X 40 / 50 X 50 Handrail - Dia 42 / 50 / 60 X 40 Midrails - Dia 16 / 19