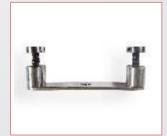

## D-Clamp Glass Railing System

D Clamp For Round Baluster

SS 304 / 316 Handrail - Steel / Dia 38 / 42 / 50 Glass - Toughened 10 / 12

D Clamp For Square Baluster