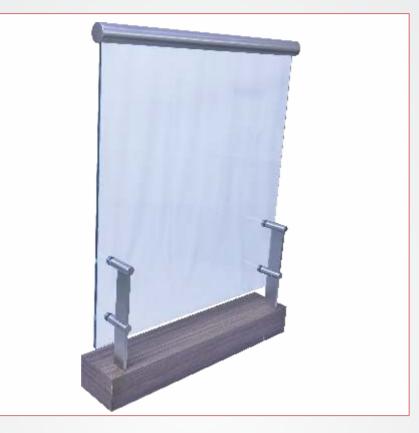

6 / 19

SS 304 / 316



#### Square Baluster With Horizontal Member Railing System





Handrail To Baluster Swivel Connector SS 304 / 316 Baluster - 40 X 40 / 50 X 40 / 50 X 50 Handrail - Dia 42 / 50 / 60 X 40 Midrails - Dia 16 / 19



Midrail Connector For Square Baluster



# Aluminium Clear View Glass Railing System









Aluminium - Dia 50 / 63 Glass - 12 / 15 / 18



## Brass Railing System



Brass

Handrail - Dia 50 / 63

Balusters - Designed or Standard



#### Brass Flat Baluster Glass Railing System



Brass

Handrail - Dia 50 / 63 Baluster - 50 X 10 / 50 X 12 / 63 X 12 Glass - 12 / 15

#### Brass Small Flat Baluster Glass Railing System With Wooden Handrail

Wooden handrail 60 X 40 / 50 X 50 Baluster flat type Glass 12 / 15





### Small Flat Baluster Glass Railing System



### Toilet Grab Bars





# Coffee table



Dining table





# **Glass** Canopy



M. S. Fabrication

S. S. Fabrication







# Safety Door S. S. Grills









#### Advantages of "Modular" based Rail - In system :

- Design & engineered thoroughly in the factory itself.
- > Only installation is done on site.
- > Easy to change, repair or alter the design.
- > Consistency in quality.

- > Service in stipulated time.
- > Easy to clean & maintain.
- ≻ Long life.
- Strong structure.

# SHREYAS ENGINEERS

Sachin P. Darvatkar - +91 98811 21489 | Sachin R. Shirke - +91 98224 53669 Office / Works - Sr. No. 28 / 27, Near Pari Company, Narhe Dhayari Road, Dhayari, Pune - 411 041. Phone - (020) 2469 0330 E-mail - vsstechno@gmail.com