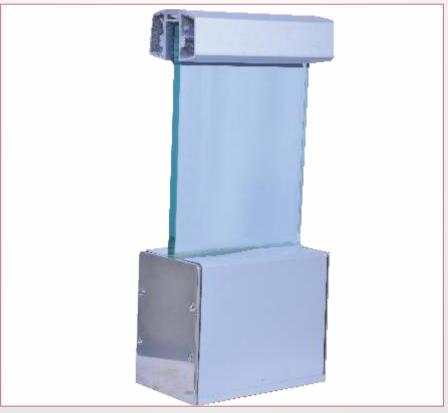

### Clear View Glass Railing System

SS 304 / 316 Handrail – Steel / Wooden / Dia 50 / 42 Glass – Toughened 12/15

Glass Holding Clamp Embedded In Floor

### Clear View With Cladding Glass Railing System

SS 304 / 316 Handrail – Steel / Wooden / Dia 50 / 42 Glass – Toughened 12/15

Glass Holding Clamp Mounted On Floor