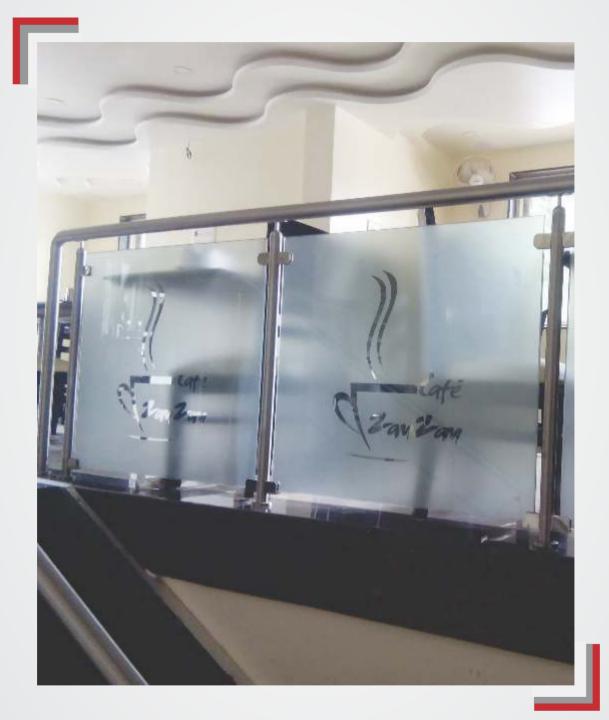

MODULAR RAILING STAINLESS STEEL / ALUMINIUM / BRASS / GLASS



### Side Mounting Glass Railing System





SS 304 / 316 Handrail – Steel / Wooden / Dia 50 / 42 Glass – Toughened 12/15/18



Glass to Handrail connector

Side Mounting Stud With Fastner



## Spigot Type Glass Railing System





l" Square Spigot

SS 304 / 316 Handrail – Steel / Wooden / Dia 50 / 42 Glass – Toughened 12/15





## D-Clamp Glass Railing System





D Clamp For Round Baluster

SS 304 / 316 Handrail - Steel / Dia 38 / 42 / 50 Glass - Toughened 10 / 12



D Clamp For Square Baluster



## D-Bracket Glass Railing System





D-Bracket For Glass Clamping SS 304 / 316 Handrail - Steel / Dia 38 / 42 / 50 Glass - Toughened 10 / 12



D-Bracket For Glass Clamping



### Flat Spigot Glass Railing System





D-Bracket For Glass Clamping SS 304 / 316 Handrail - Slot tube Dia 50 Glass - Toughened 12/15



## Flat Spigot With Holes Glass Railing System





SS 304 / 316 Handrail – Steel / Wooden / Dia 50 / 42 Glass – Toughened 12/15



40 X12 Flat With Holes Spigot

Bend



### Clear View Glass Railing System





SS 304 / 316 Handrail – Steel / Wooden / Dia 50 / 42 Glass – Toughened 12/15

Glass Holding Clamp Embedded In Floor





### Clear