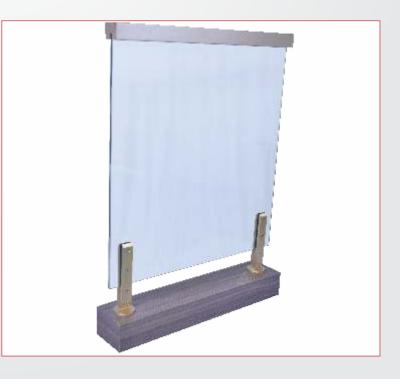

/ 50 Handrail - Dia 38 / 42 / 50 Midrails - Dia 16 / 19

SS 304 / 316



#### Square Baluster With Horizontal Member Railing System





Handrail To Baluster Swivel Connector SS 304 / 316 Baluster - 40 X 40 / 50 X 40 / 50 X 50 Handrail - Dia 42 / 50 / 60 X 40 Midrails - Dia 16 / 19



Midrail Connector For Square Baluster



# Aluminium Clear View Glass Railing System









Aluminium - Dia 50 / 63 Glass - 12 / 15 / 18



## Brass Railing System



Brass

Handrail - Dia 50 / 63

Balusters - Designed or Standard



#### Brass Flat Baluster Glass Railing System



Brass

Handrail - Dia 50 / 63 Baluster - 50 X 10 / 50 X 12 / 63 X 12 Glass - 12 / 15

#### Brass Small Flat Baluster Glass Railing System With Wooden Handrail

Wooden handrail 60 X 40 / 50 X 50 Baluster flat type Glass 12 / 15





### Small Flat Baluster Glass Railing System



### Toilet Grab Bars





# Coffee table



Dining table





# **Glass** Canopy



M. S. Fabrication

S. S. Fabrication







# Safety Door S. S. Grills









#### Advantages of "Modular" based Rail - In system :

- Design & engineered thoroughly in the factory itself.
- > Only installation is done on site.
- > Easy to change, repair or alter the design.
- > Consistency in quality.

- > Service in stipulated time.
- > Easy to clean & maintain.
- ≻ Long life.
- Strong structure.

# SHREYAS ENGINEERS

Sachin P. Darvatkar - +91 98811 21489 | Sachin R. Shirke - +91 98224 53669 Office / Works - Sr. No. 28 / 27, Near Pari Company, Narhe Dhayari Road, Dhayari, Pune - 411 041. Phone - (020) 2469 0330 E-mail - vsstechno@gmail.com