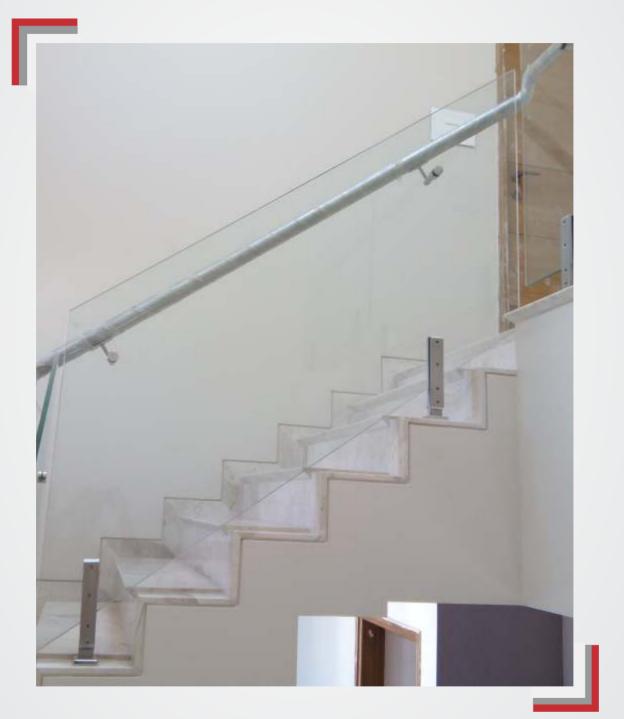

### Side Mounting Glass Railing System

SS 304 / 316 Handrail – Steel / Wooden / Dia 50 / 42 Glass – Toughened 12/15/18

Glass to Handrail connector

Side Mounting Stud With Fastner