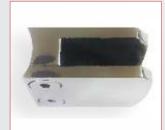

### Flat Spigot Glass Railing System

D-Bracket For Glass Clamping SS 304 / 316 Handrail - Slot tube Dia 50 Glass - Toughened 12/15