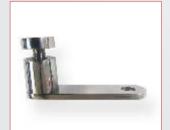

## D-Bracket Glass Railing System

D-Bracket For Glass Clamping SS 304 / 316 Handrail - Steel / Dia 38 / 42 / 50 Glass - Toughened 10 / 12

D-Bracket For Glass Clamping