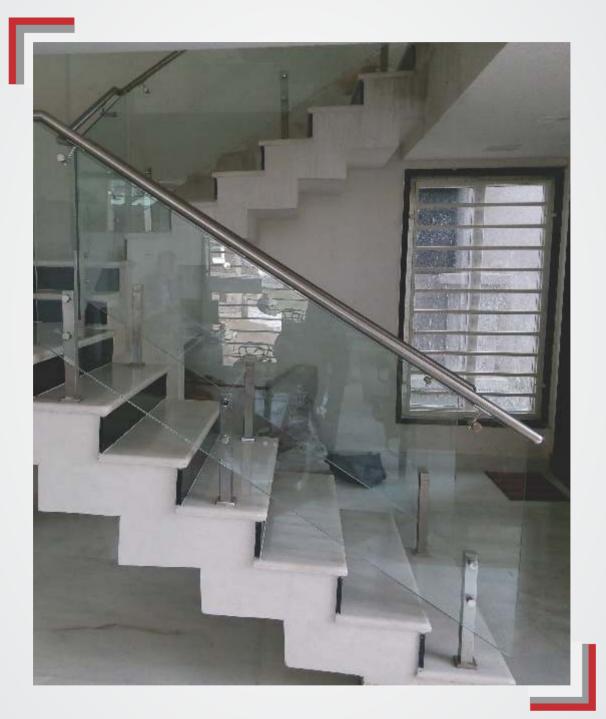

### Side Mounting Glass Railing System

SS 304 / 316 Handrail – Steel / Wooden / Dia 50 / 42 Glass – Toughened 12/15/18

Glass to Handrail connector

Side Mounting Stud With Fastner