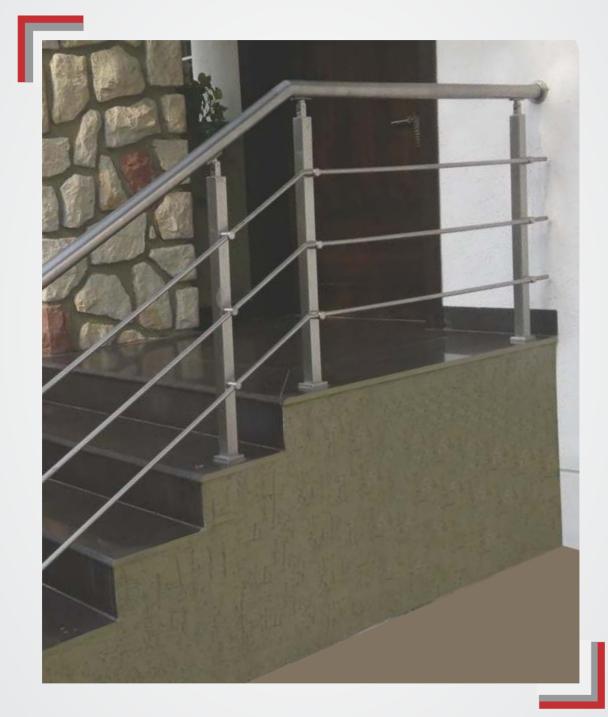

#### Round Baluster With Horizontal Member Railing System

Swivel Connector

Handrail To Baluster Handrail To Baluster Midrail Connector Straight Connector For Round Baluster

Balusters - Dia 38 / 42 / 50 Handrail - Dia 38 / 42 / 50 Midrails - Dia 16 / 19

#### Square Baluster With Horizontal Member Railing System

Handrail To Baluster Swivel Connector SS 304 / 316 Baluster - 40 X 40 / 50 X 40 / 50 X 50 Handrail - Dia 42 / 50 / 60 X 40 Midrails - Dia 16 / 19