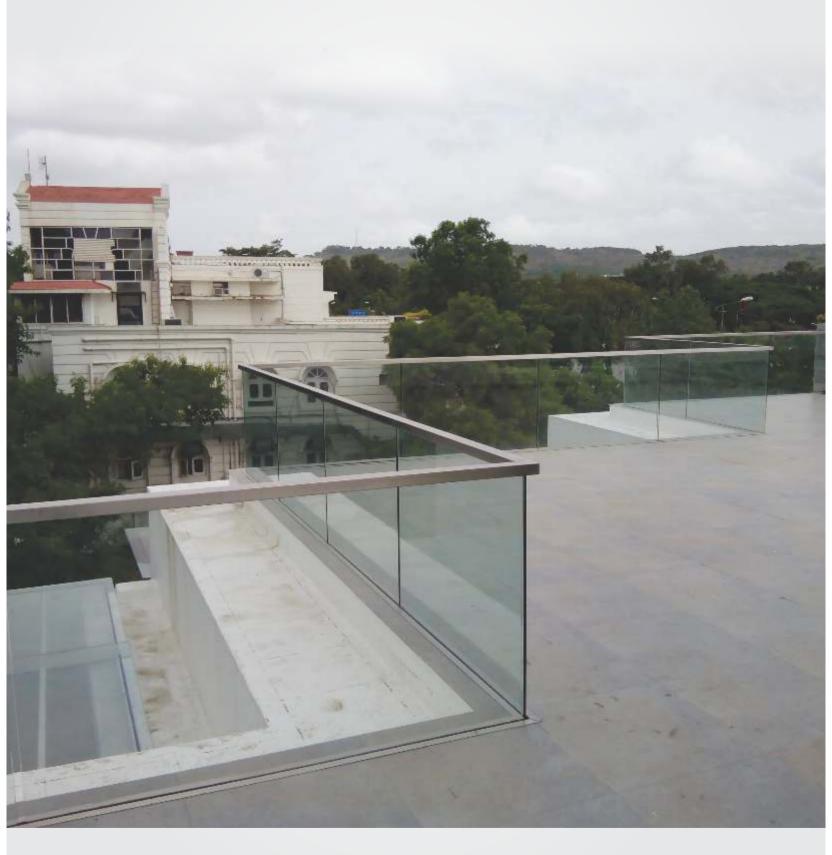

### Side Mounting Glass Railing System

SS 304 / 316 Handrail – Steel / Wooden / Dia 50 / 42 Glass – Toughened 12/15/18

Glass to Handrail connector

Side Mounting Stud With Fastner

### Clear View Glass Railing System

SS 304 / 316 Handrail – Steel / Wooden / Dia 50 / 42 Glass – Toughened 12/15

Glass Holding Clamp Embedded In Floor

### Clear View With Cladding Glass Railing System

SS 304 / 316 Handrail – Steel / Wooden / Dia 50 / 42 Glass – Toughened 12/15

Glass Holding Clamp Mounted On Floor