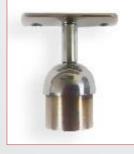

#### Round Baluster With Horizontal Member Railing System

Swivel Connector

Handrail To Baluster Handrail To Baluster Midrail Connector Straight Connector For Round Baluster

Balusters - Dia 38 / 42 / 50 Handrail - Dia 38 / 42 / 50 Midrails - Dia 16 / 19

#### Square Baluster With Horizontal Member Railing System

Handrail To Baluster Swivel Connector SS 304 / 316 Baluster - 40 X 40 / 50 X 40 / 50 X 50 Handrail - Dia 42 / 50 / 60 X 40 Midrails - Dia 16 / 19