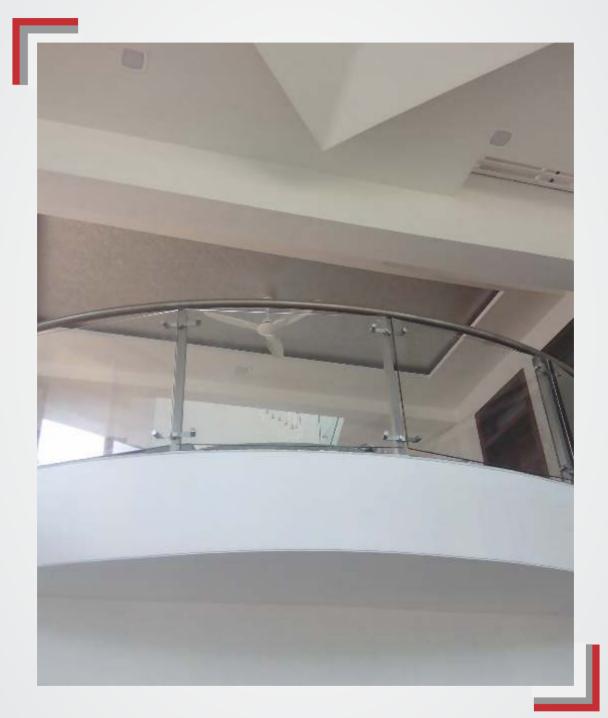

### Clear View Glass Railing System

SS 304 / 316 Handrail – Steel / Wooden / Dia 50 / 42 Glass – Toughened 12/15

Glass Holding Clamp Embedded In Floor

### Clear View With Cladding Glass Railing System

SS 304 / 316 Handrail – Steel / Wooden / Dia 50 / 42 Glass – Toughened 12/15

Glass Holding Clamp Mounted On Floor