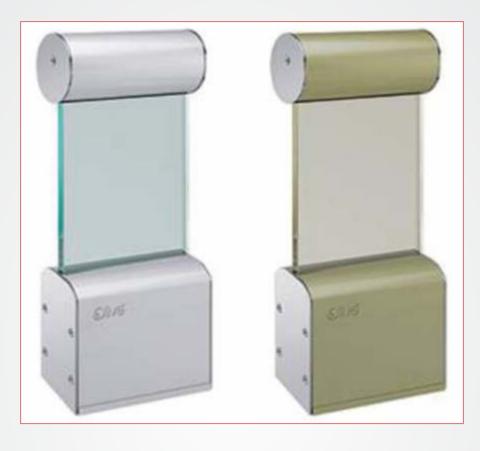

### Clear View Glass Railing System

SS 304 / 316 Handrail – Steel / Wooden / Dia 50 / 42 Glass – Toughened 12/15

Glass Holding Clamp Embedded In Floor

### Clear View With Cladding Glass Railing System

SS 304 / 316 Handrail – Steel / Wooden / Dia 50 / 42 Glass – Toughened 12/15

Glass Holding Clamp Mounted On Floor