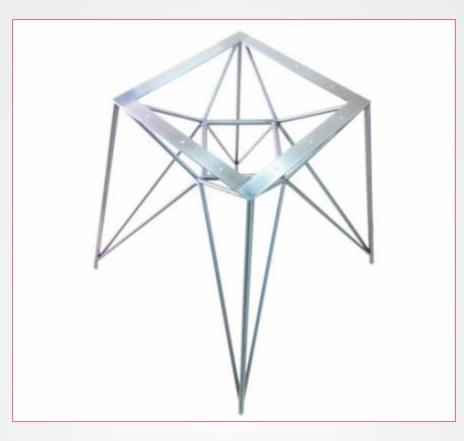

With Horizontal Member Railing System





Handrail To Baluster Swivel Connector SS 304 / 316 Baluster - 40 X 40 / 50 X 40 / 50 X 50 Handrail - Dia 42 / 50 / 60 X 40 Midrails - Dia 16 / 19



Midrail Connector For Square Baluster



# Aluminium Clear View Glass Railing System









Aluminium - Dia 50 / 63 Glass - 12 / 15 / 18



## Brass Railing System



Brass

Handrail - Dia 50 / 63

Balusters - Designed or Standard



#### Brass Flat Baluster Glass Railing System



Brass

Handrail - Dia 50 / 63 Baluster - 50 X 10 / 50 X 12 / 63 X 12 Glass - 12 / 15

#### Brass Small Flat Baluster Glass Railing System With Wooden Handrail

Wooden handrail 60 X 40 / 50 X 50 Baluster flat type Glass 12 / 15





### Small Flat Baluster Glass Railing System



### Toilet Grab Bars





# Coffee table



Dining table





# **Glass** Canopy



M. S. Fabrication

S. S. Fabrication







# Safety Door S. S. Grills









#### Advantages of "Modular" based Rail - In system :

- Design & engineered thoroughly in the factory itself.
- > Only installation is done on site.
- > Easy to change, repair or alter the design.
- > Consistency in quality.

- > Service in stipulated time.
- > Easy to clean & maintain.
- ≻ Long life.
- Strong structure.

# SHREYAS ENGINEERS

Sachin P. Darvatkar - +91 98811 21489 | Sachin R. Shirke - +91 98224 53669 Office / Works - Sr. No. 28 / 27, Near Pari Company, Narhe Dhayari Road, Dhayari, Pune - 411 041. Phone - (020) 2469 0330 E-mail - vsstechno@gmail.com