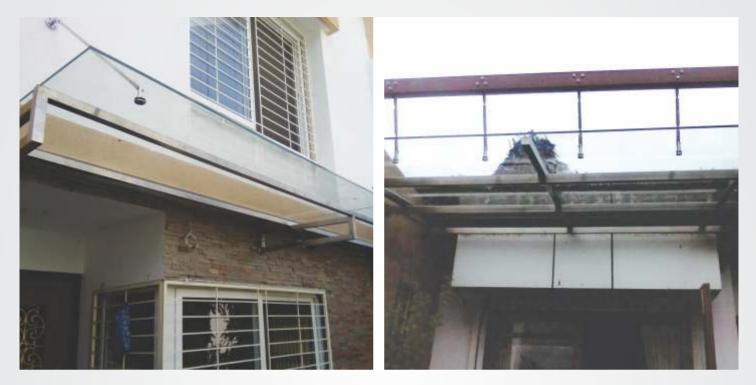

Handrail To Baluster Swivel Connector SS 304 / 316 Baluster - 40 X 40 / 50 X 40 / 50 X 50 Handrail - Dia 42 / 50 / 60 X 40 Midrails - Dia 16 / 19



Midrail Connector For Square Baluster



# Aluminium Clear View Glass Railing System









Aluminium - Dia 50 / 63 Glass - 12 / 15 / 18



## Brass Railing System



Brass

Handrail - Dia 50 / 63

Balusters - Designed or Standard



#### Brass Flat Baluster Glass Railing System



Brass

Handrail - Dia 50 / 63 Baluster - 50 X 10 / 50 X 12 / 63 X 12 Glass - 12 / 15

#### Brass Small Flat Baluster Glass Railing System With Wooden Handrail

Wooden handrail 60 X 40 / 50 X 50 Baluster flat type Glass 12 / 15





### Small Flat Baluster Glass Railing System



### Toilet Grab Bars





# Coffee table



Dining table





# **Glass** Canopy



M. S. Fabrication

S. S. Fabrication







# Safety Door S. S. Grills









#### Advantages of "Modular" based Rail - In system :

- Design & engineered thoroughly in the factory itself.
- > Only installation is done on site.
- > Easy to change, repair or alter the design.
- > Consistency in quality.

- > Service in stipulated time.
- > Easy to clean & maintain.
- ≻ Long life.
- Strong structure.

# SHREYAS ENGINEERS

Sachin P. Darvatkar - +91 98811 21489 | Sachin R. Shirke - +91 98224 53669 Office / Works - Sr. No. 28 / 27, Near Pari Company, Narhe Dhayari Road, Dhayari, Pune - 411 041. Phone - (020) 2469 0330 E-mail - vsstechno@gmail.com