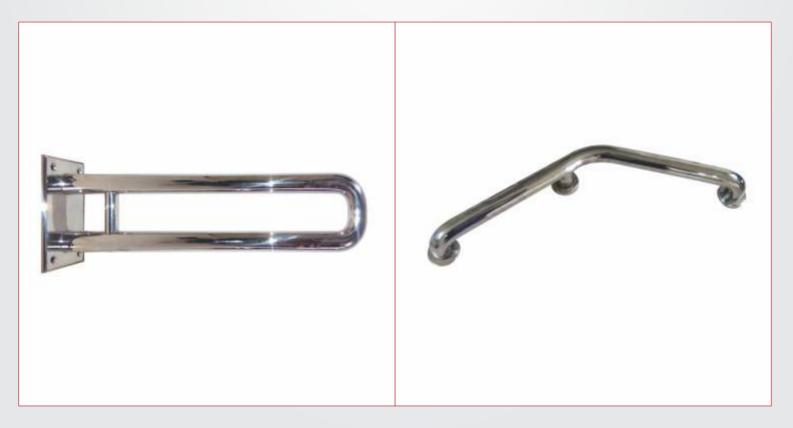

#### Square Baluster With Horizontal Member Railing System





Handrail To Baluster Swivel Connector SS 304 / 316 Baluster - 40 X 40 / 50 X 40 / 50 X 50 Handrail - Dia 42 / 50 / 60 X 40 Midrails - Dia 16 / 19



Midrail Connector For Square Baluster



# Aluminium Clear View Glass Railing System









Aluminium - Dia 50 / 63 Glass - 12 / 15 / 18



## Brass Railing System



Brass

Handrail - Dia 50 / 63

Balusters - Designed or Standard



#### Brass Flat Baluster Glass Railing System



Brass

Handrail - Dia 50 / 63 Baluster - 50 X 10 / 50 X 12 / 63 X 12 Glass - 12 / 15

#### Brass Small Flat Baluster Glass Railing System With Wooden Handrail

Wooden handrail 60 X 40 / 50 X 50 Baluster flat type Glass 12 / 15





### Small Flat Baluster Glass Railing System



### Toilet Grab Bars





# Coffee table



Dining table





# **Glass** Canopy



M. S. Fabrication

S. S. Fabrication







# Safety Door S. S. Grills









#### Advantages of "Modular" based Rail - In system :

- Design & engineered thoroughly in the factory itself.
- > Only installation is done on site.
- > Easy to change, repair or alter the design.
- > Consistency in quality.

- > Service in stipulated time.
- > Easy to clean & maintain.
- ≻ Long life.
- Strong structure.

# SHREYAS ENGINEERS

Sachin P. Darvatkar - +91 98811 21489 | Sachin R. Shirke - +91 98224 53669 Office / Works - Sr. No. 28 / 27, Near Pari Company, Narhe Dhayari Road, Dhayari, Pune - 411 041. Phone - (020) 2469 0330 E-mail - vsstechno@gmail.com