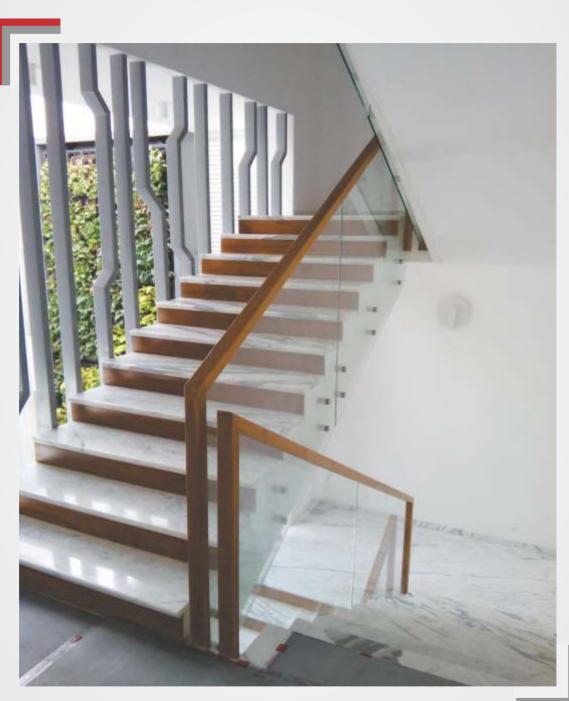

## Wooden Handrail Glass Railing System

Wooden Panel type handrail 60 X 40 / 50 X 50 Glass 12 / 15 / 18

# Aluminium Clear View Glass Railing System

Aluminium - Dia 50 / 63 Glass - 12 / 15 / 18