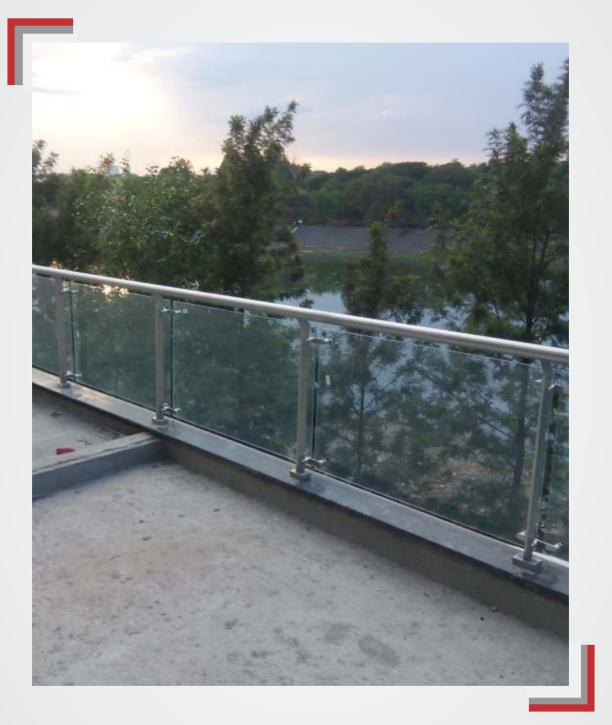

## Spigot Type Glass Railing System

l" Square Spigot

SS 304 / 316 Handrail – Steel / Wooden / Dia 50 / 42 Glass – Toughened 12/15