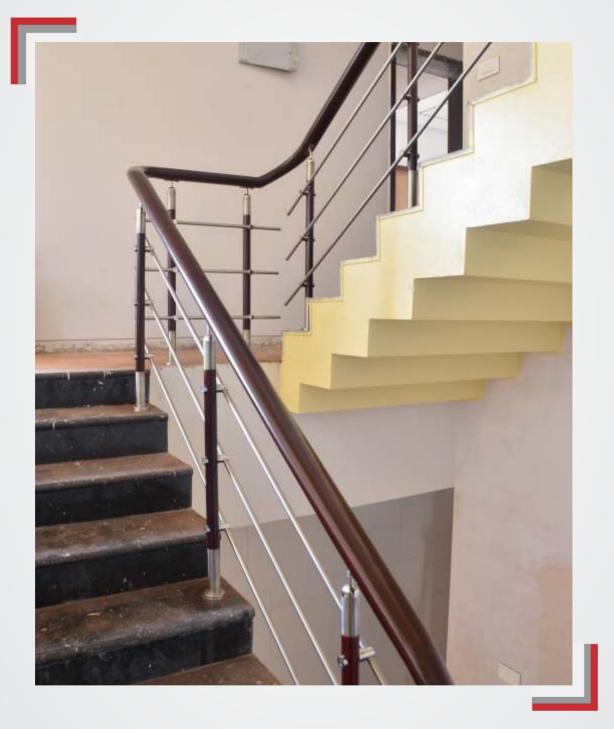

### Wooden Railing System

Wooden Handrail / Dia 50 / 63 baluster SS & Wooden combined Midrails SS Dia 16 / 19

#### Round Baluster With Horizontal Member Railing System

Swivel Connector

Handrail To Baluster Handrail To Baluster Midrail Connector Straight Connector For Round Baluster

Balusters - Dia 38 / 42 / 50 Handrail - Dia 38 / 42 / 50 Midrails - Dia 16 / 19

SS 304 / 316