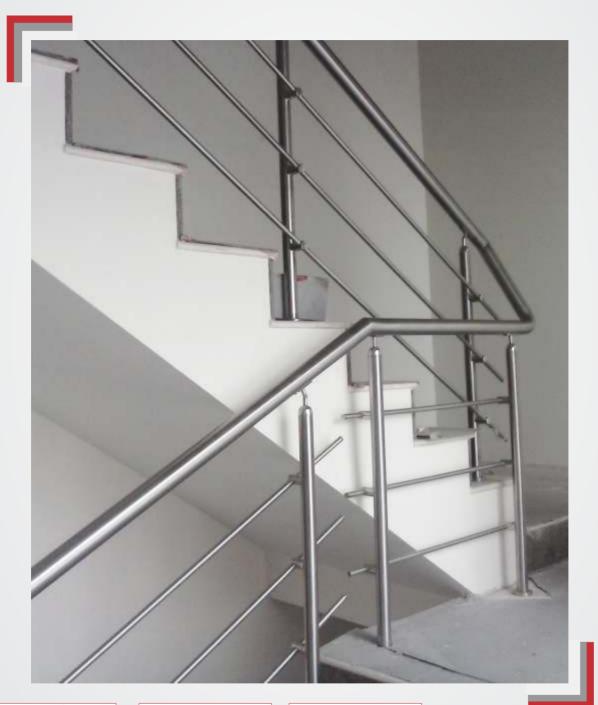

#### Round Baluster With Horizontal Member Railing System

Swivel Connector

Handrail To Baluster Handrail To Baluster Midrail Connector Straight Connector For Round Baluster

Balusters - Dia 38 / 42 / 50 Handrail - Dia 38 / 42 / 50 Midrails - Dia 16 / 19

#### Square Baluster With Horizontal Member Railing System

Handrail To Baluster Swivel Connector SS 304 / 316 Baluster - 40 X 40 / 50 X 40 / 50 X 50 Handrail - Dia 42 / 50 / 60 X 40 Midrails - Dia 16 / 19