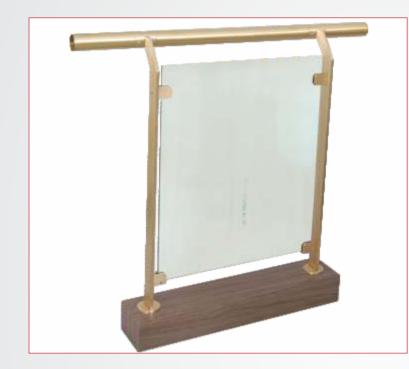

## Brass Railing System

Brass

Handrail - Dia 50 / 63

Balusters - Designed or Standard

#### Brass Flat Baluster Glass Railing System

Brass

Handrail - Dia 50 / 63 Baluster - 50 X 10 / 50 X 12 / 63 X 12 Glass - 12 / 15