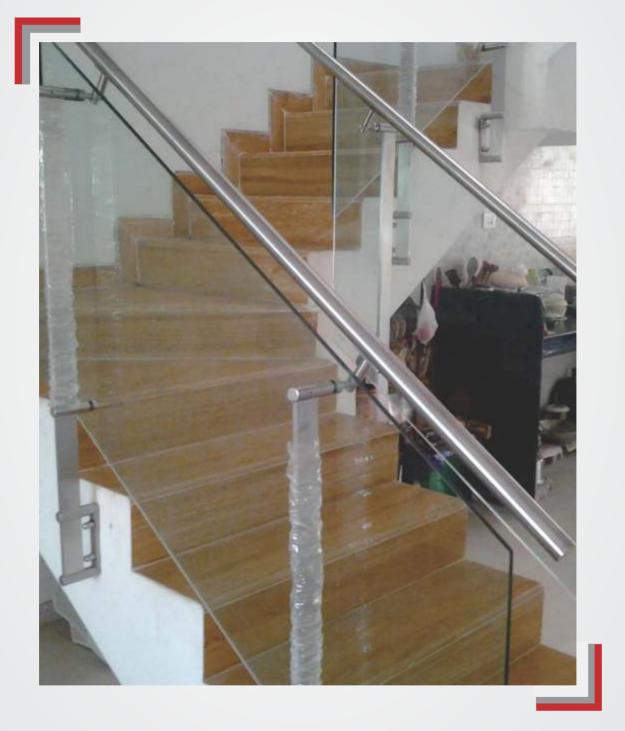

### Side Mounting Glass Railing System

SS 304 / 316 Handrail – Steel / Wooden / Dia 50 / 42 Glass – Toughened 12/15/18

Glass to Handrail connector

Side Mounting Stud With Fastner

## Spigot Type Glass Railing System

l" Square Spigot

SS 304 / 316 Handrail – Steel / Wooden / Dia 50 / 42 Glass – Toughened 12/15