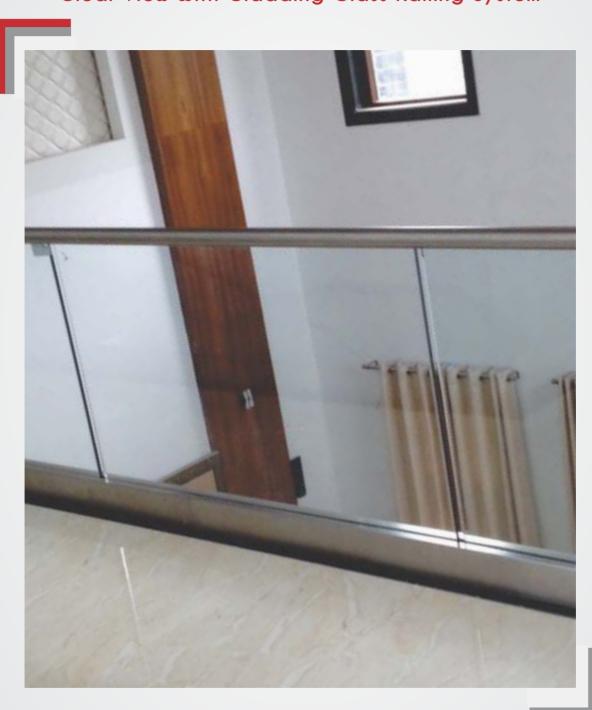

### Clear View With Cladding Glass Railing System

SS 304 / 316 Handrail – Steel / Wooden / Dia 50 / 42 Glass – Toughened 12/15

Glass Holding Clamp Mounted On Floor