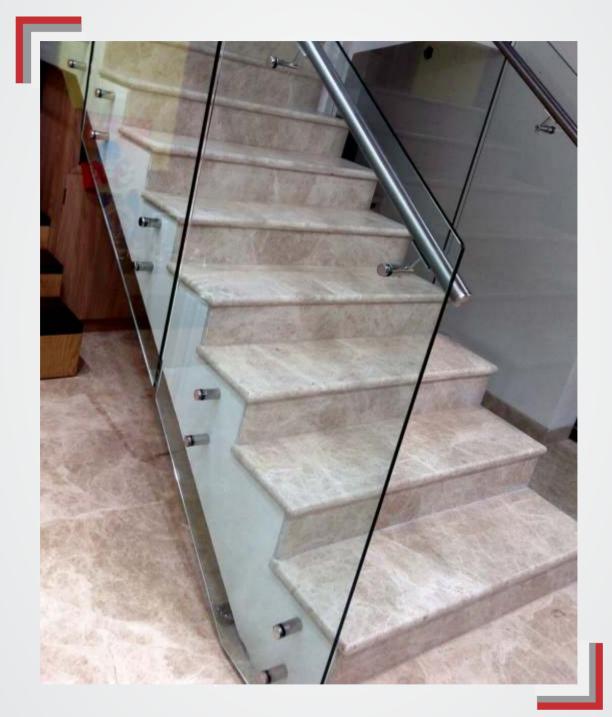

### Side Mounting Glass Railing System

SS 304 / 316 Handrail – Steel / Wooden / Dia 50 / 42 Glass – Toughened 12/15/18

Glass to Handrail connector

Side Mounting Stud With Fastner