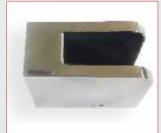

### Flat Spigot Glass Railing System

D-Bracket For Glass Clamping SS 304 / 316 Handrail - Slot tube Dia 50 Glass - Toughened 12/15