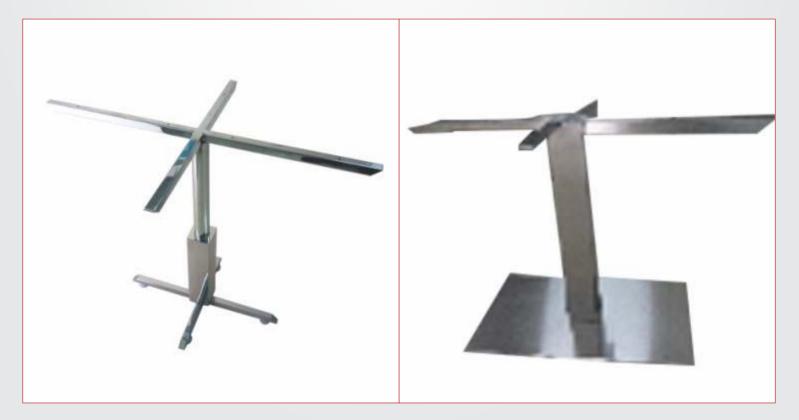

Member Railing System





Handrail To Baluster Swivel Connector SS 304 / 316 Baluster - 40 X 40 / 50 X 40 / 50 X 50 Handrail - Dia 42 / 50 / 60 X 40 Midrails - Dia 16 / 19



Midrail Connector For Square Baluster



# Aluminium Clear View Glass Railing System









Aluminium - Dia 50 / 63 Glass - 12 / 15 / 18



## Brass Railing System



Brass

Handrail - Dia 50 / 63

Balusters - Designed or Standard



#### Brass Flat Baluster Glass Railing System



Brass

Handrail - Dia 50 / 63 Baluster - 50 X 10 / 50 X 12 / 63 X 12 Glass - 12 / 15

#### Brass Small Flat Baluster Glass Railing System With Wooden Handrail

Wooden handrail 60 X 40 / 50 X 50 Baluster flat type Glass 12 / 15





### Small Flat Baluster Glass Railing System



### Toilet Grab Bars





# Coffee table



Dining table





# **Glass** Canopy



M. S. Fabrication

S. S. Fabrication







# Safety Door S. S. Grills









#### Advantages of "Modular" based Rail - In system :

- Design & engineered thoroughly in the factory itself.
- > Only installation is done on site.
- > Easy to change, repair or alter the design.
- > Consistency in quality.

- > Service in stipulated time.
- > Easy to clean & maintain.
- ≻ Long life.
- Strong structure.

# SHREYAS ENGINEERS

Sachin P. Darvatkar - +91 98811 21489 | Sachin R. Shirke - +91 98224 53669 Office / Works - Sr. No. 28 / 27, Near Pari Company, Narhe Dhayari Road, Dhayari, Pune - 411 041. Phone - (020) 2469 0330 E-mail - vsstechno@gmail.com