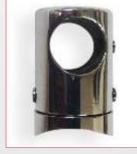

#### Round Baluster With Horizontal Member Railing System

Swivel Connector

Handrail To Baluster Handrail To Baluster Midrail Connector Straight Connector For Round Baluster

Balusters - Dia 38 / 42 / 50 Handrail - Dia 38 / 42 / 50 Midrails - Dia 16 / 19

Midrail Connector For Square Baluster