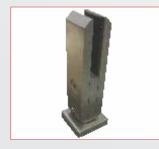

### Flat Spigot Glass Railing System

D-Bracket For Glass Clamping SS 304 / 316 Handrail - Slot tube Dia 50 Glass - Toughened 12/15