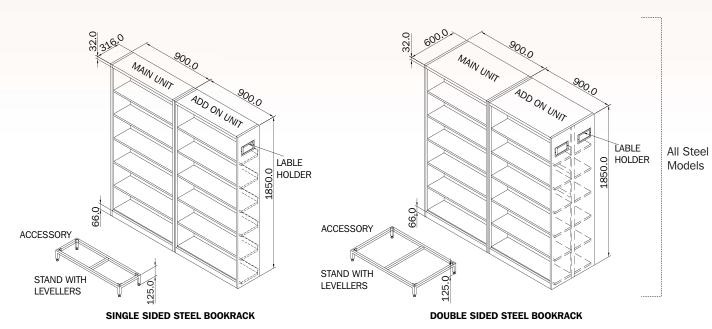

## **Models**

Available in 4 different models.

- Single Sided Wood and Steel (5 fixed loading levels)
- Double Sided Wood and Steel (10 fixed loading levels)
- Single Sided All Steel (6 heightwise adjustable loading levels)
- Double Sided All Steel (12 heightwise adjustable loading levels)

Stand for Single sided All Steel unit (size 898X 313) Stand for Double sided All Steel Unit (size 898X597) Stands to be booked separately for each unit

## **Colour Scheme**

Wood and Steel Units: Metallic Silver Grey and White Cedar All Steel Units: Textured Moonlight Grey Stands (For Steel units only): In matching body colour

All dimensions are in mm