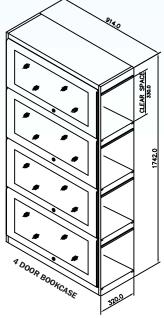

## **Product Range**

2 and 4 door bookcases in Prince Grey and two tone (Beige and Russet) colours.

Beige and Russet

All dimensions are in mm