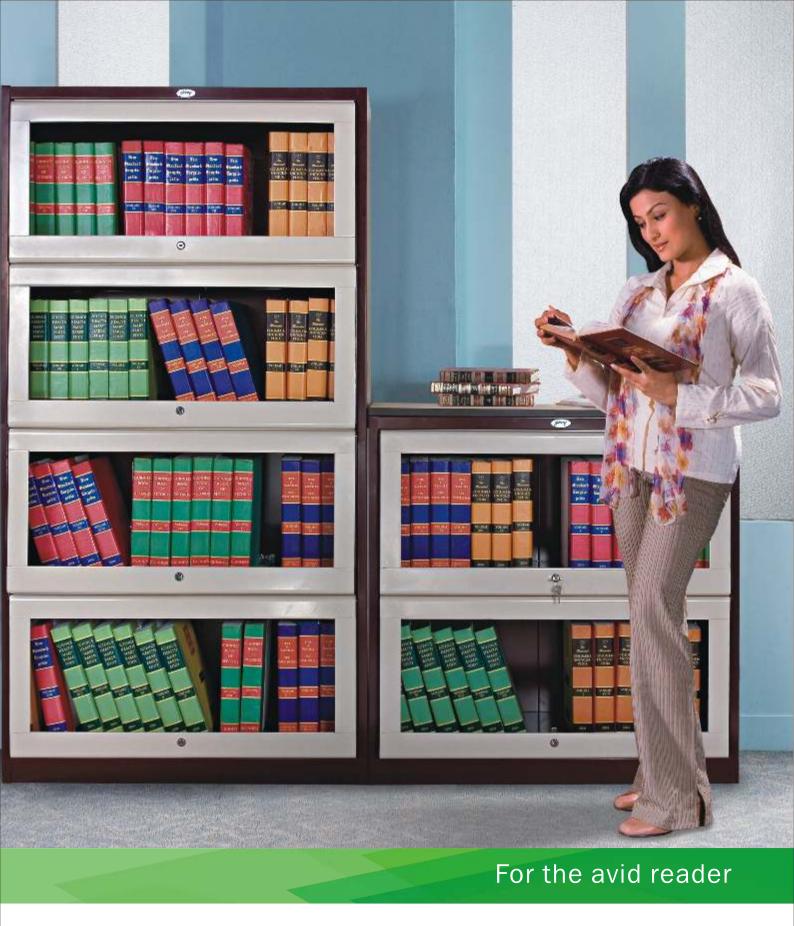

# **Bookcase**

Prince Grey

### **Durability**

Made from prime quality CRCA steel with anti rust treatment.

#### **Features**

- A unique design gives the right rigidity to the top hinged doors, which facilitate easy use
- The equalising mechanism is provided for easy opening and closing of bookcase
- 10 lever cam lock gives added security

## **Product Range**

2 and 4 door bookcases in Prince Grey and two tone (Beige and Russet) colours.

Beige and Russet

All dimensions are in mm