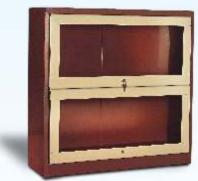

## **Product Range**

2 and 4 door bookcases in Prince Grey and two tone (Beige and Russet) colours.

Beige and Russet

All dimensions are in mm