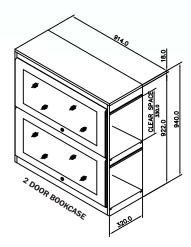

## **Product Range**

2 and 4 door bookcases in Prince Grey and two tone (Beige and Russet) colours.

Beige and Russet

All dimensions are in mm