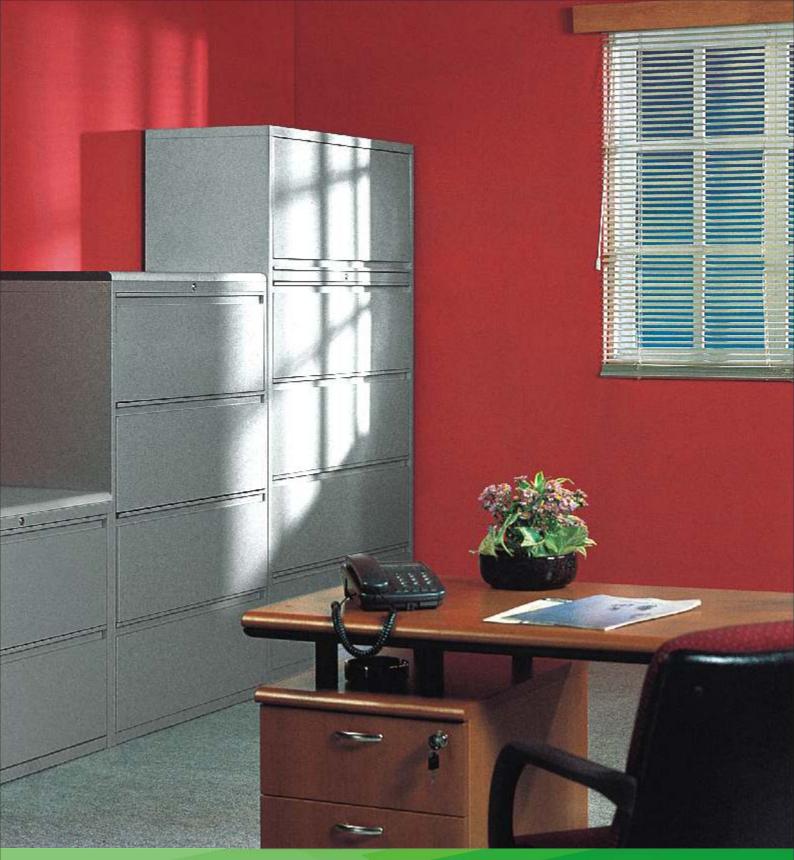

# **Lateral Filing Cabinets**

Prince Grey

Lateral Filing Cabinets are a versatile solution for your filing requirements. They provide easy storage, identification and handling of records. The 2-drawer Lateral filing cabinets easily fits next to a work table & the laminated top surface doubles up as a work surface.

#### **Product Range**

2, 3 and 4 units in Prince Grey with DL Grey top and Beige with Rosewood/Teak top.

All dimensions are in mm