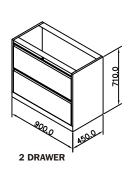

#### **Product Range**

2, 3 and 4 units in Prince Grey with DL Grey top and Beige with Rosewood/Teak top.

All dimensions are in mm