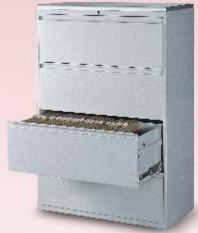

#### **Features**

Smooth movement of drawers: The precision telescopic drawer slides mechanism ensures smooth drawer movements and adhere to BIFMA performance standards. They are tested to 75000 cycles. Option of wooden & metal top.

### Anti-rebound mechanism

Prevents the drawer from coming out after it is pushed in.

#### Anti-tipping mechanism

Allows only one drawer to be opened at a time preventing toppling over of the cabinet.

#### Handle

Easy to grasp, recessed full-length drawer pulls.