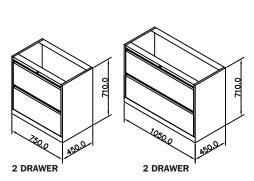

#### **Product Range**

2, 3 and 4 units in Prince Grey with DL Grey top and Beige with Rosewood/Teak top.

All dimensions are in mm