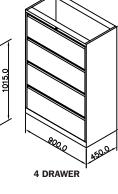

#### **Product Range**

2, 3 and 4 units in Prince Grey with DL Grey top and Beige with Rosewood/Teak top.

All dimensions are in mm