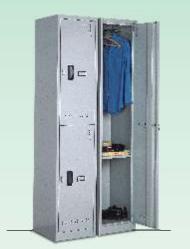

#### Accessories

- Hanging rods in 1 & 2 Door locker models .
- Stands are also available in option of 1 locker, 2 locker or 3 locker • combination and make cleaning of work area easy
- Label holders are provided for easy identification .
- Lockers can be provided with or without lock and can function as stand . alone units or as a multi-unit configuration