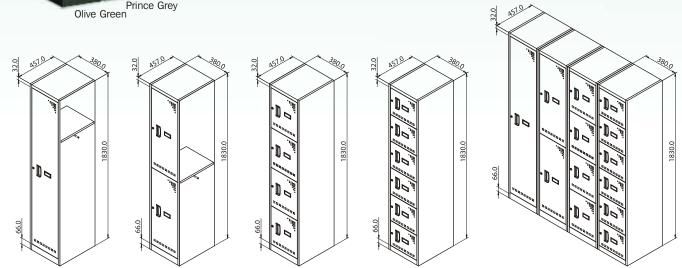

### **Product Range**

Available in 1 Door, 2 Door, 4 Door and 6 Door models

in Prince Grey and Olive Green colours.

All dimensions are in mm