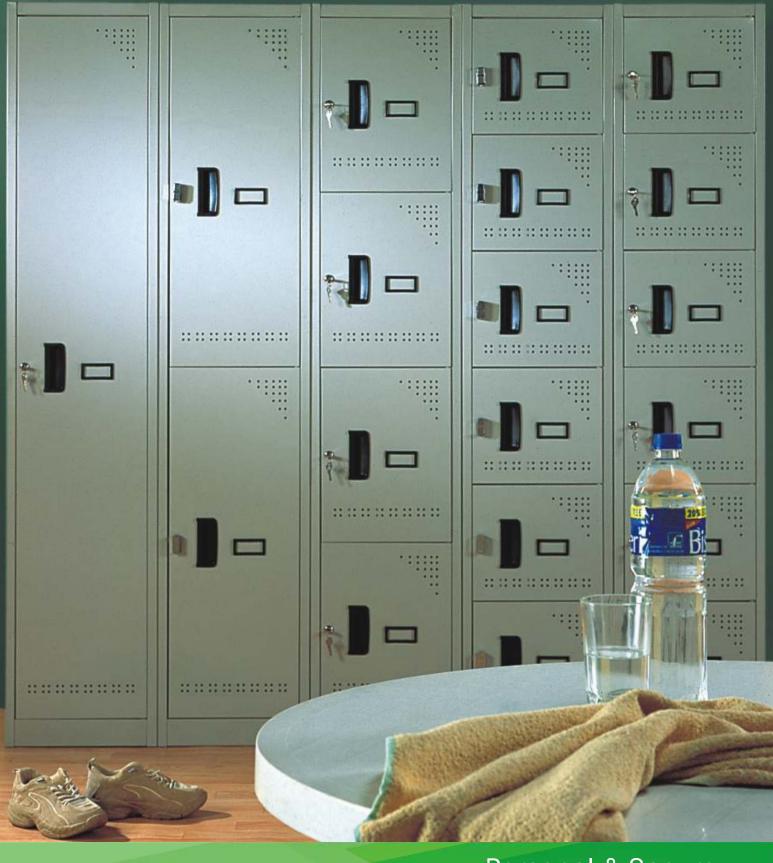

## **Personal Locker Units**

Prince Grey Olive Green

Personal Lockers offer a space saving & safe storage of personal effects at factories, workshops, laboratories, colleges, research institutes and sports clubs **Durability** 

Made from prime quality CRCA steel with anti-corrosive treatment. Ventilation

All locker doors have ventilating louvers for air circulation.

#### Accessories

- Hanging rods in 1 & 2 Door locker models .
- Stands are also available in option of 1 locker, 2 locker or 3 locker • combination and make cleaning of work area easy
- Label holders are provided for easy identification .
- Lockers can be provided with or without lock and can function as stand . alone units or as a multi-unit configuration