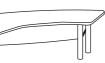

# **Numero Uno**

Sliding stationery tray for convenience



Drawers for storage





Contoured edge profile



For impromptu meetings



Executive Desk

2200W x 1190D x 750H



2200W x 1190D x 750H







Cabinet 1380W x 480D x 700H 2406W x 400D x 1215H

All dimensions are in mm

OPOS · DESKING · SEATING · STORAGE · INTERIORS

406W x 550D x 640H



| Branches: |                                                              | Local Address:                                                                            |
|-----------|--------------------------------------------------------------|-------------------------------------------------------------------------------------------|
| West:     | Mumbai, Ahmedabad, Bhopal,<br>Pune, Raipur.                  |                                                                                           |
| East:     | Kolkata, Bhubaneshwar,<br>Guwahati, Patna, Ranchi.           |