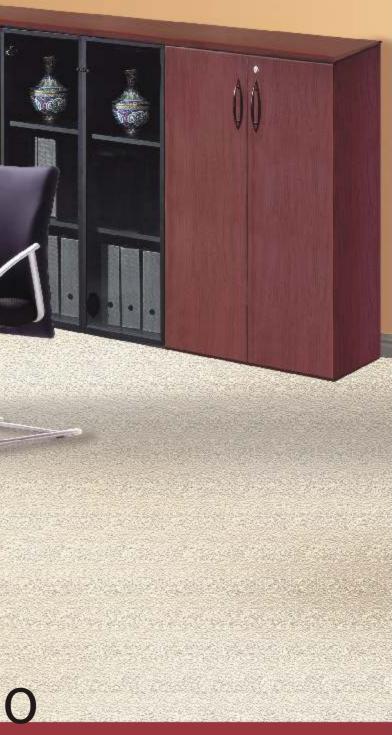

Cabinet 1380W x 480D x 700H 2406W x 400D x 1215H

All dimensions are in mm

OPOS · DESKING · SEATING · STORAGE · INTERIORS

406W x 550D x 640H

| Branches: |                                                              | Local Address:                                                                            |
|-----------|--------------------------------------------------------------|-------------------------------------------------------------------------------------------|
| West:     | Mumbai, Ahmedabad, Bhopal,<br>Pune, Raipur.                  |                                                                                           |
| East:     | Kolkata, Bhubaneshwar,<br>Guwahati, Patna, Ranchi.           |                                                                                           |
| North:    | Delhi, Chandigarh, Faridabad-<br>Ghaziabad, Jaipur, Lucknow. | In keeping with the 0<br>and specification m<br>and are subject to<br>close to the modern |
| South:    | Chennai, Bangalore, Hyderabad,<br>Kochi, Vizag.              |                                                                                           |

Side Return Unit

-\_