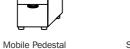

Cabinet 1380W x 480D x 700H 2406W x 400D x 1215H

All dimensions are in mm

OPOS · DESKING · SEATING · STORAGE · INTERIORS

406W x 550D x 640H

| Branches: |                                                              | Local Address:                                                                            |
|-----------|--------------------------------------------------------------|-------------------------------------------------------------------------------------------|
| West:     | Mumbai, Ahmedabad, Bhopal,<br>Pune, Raipur.                  |                                                                                           |
| East:     | Kolkata, Bhubaneshwar,<br>Guwahati, Patna, Ranchi.           |                                                                                           |
| North:    | Delhi, Chandigarh, Faridabad-<br>Ghaziabad, Jaipur, Lucknow. | In keeping with the 0<br>and specification m<br>and are subject to<br>close to the modern |
| South:    | Chennai, Bangalore, Hyderabad,<br>Kochi, Vizag.              |                                                                                           |