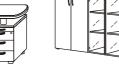

Cabinet 1380W x 480D x 700H 2406W x 400D x 1215H

All dimensions are in mm

OPOS · DESKING · SEATING · STORAGE · INTERIORS

406W x 550D x 640H

| Branches: |                                                              | Local Address:                                                                            |
|-----------|--------------------------------------------------------------|-------------------------------------------------------------------------------------------|
| West:     | Mumbai, Ahmedabad, Bhopal,<br>Pune, Raipur.                  |                                                                                           |
| East:     | Kolkata, Bhubaneshwar,<br>Guwahati, Patna, Ranchi.           |                                                                                           |
| North:    | Delhi, Chandigarh, Faridabad-<br>Ghaziabad, Jaipur, Lucknow. | In keeping with the 0<br>and specification m<br>and are subject to<br>close to the modern |
| South:    | Chennai, Bangalore, Hyderabad,<br>Kochi, Vizag.              |                                                                                           |