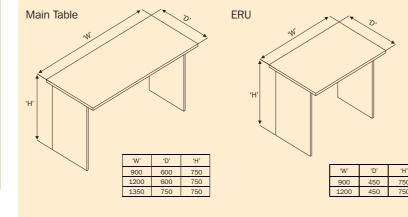

#### **Product Specifications:**

Mobile Pedestal

All dimensions are in mm.

| Branches: |                                                              | Local Address:                                                                            |
|-----------|--------------------------------------------------------------|-------------------------------------------------------------------------------------------|
| West:     | Mumbai, Ahmedabad, Bhopal,<br>Pune, Raipur.                  |                                                                                           |
| East:     | Kolkata, Bhubaneshwar,<br>Guwahati, Patna, Ranchi.           |                                                                                           |
| North:    | Delhi, Chandigarh, Faridabad-<br>Ghaziabad, Jaipur, Lucknow. | In keeping with the 0<br>and specification m<br>and are subject to<br>close to the modern |
| South:    | Chennai, Bangalore, Hyderabad,<br>Kochi, Vizag.              |                                                                                           |