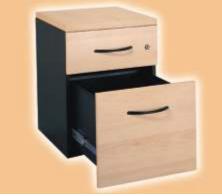

## Mayfair

Main Desk Space: A sleek, eye - catching desk that also gives you the added luxury of a wide, open work surface.

**Mobile Pedestal:** Stylishly designed mobile filing cabinet that helps you get organised.

#### **Product Specifications:**

Mobile Pedestal

All dimensions are in mm.

| Branches: |                                                              | Local Address:                                                                            |
|-----------|--------------------------------------------------------------|-------------------------------------------------------------------------------------------|
| West:     | Mumbai, Ahmedabad, Bhopal,<br>Pune, Raipur.                  |                                                                                           |
| East:     | Kolkata, Bhubaneshwar,<br>Guwahati, Patna, Ranchi.           |                                                                                           |
| North:    | Delhi, Chandigarh, Faridabad-<br>Ghaziabad, Jaipur, Lucknow. | In keeping with the 0<br>and specification m<br>and are subject to<br>close to the modern |
| South:    | Chennai, Bangalore, Hyderabad,<br>Kochi, Vizag.              |                                                                                           |