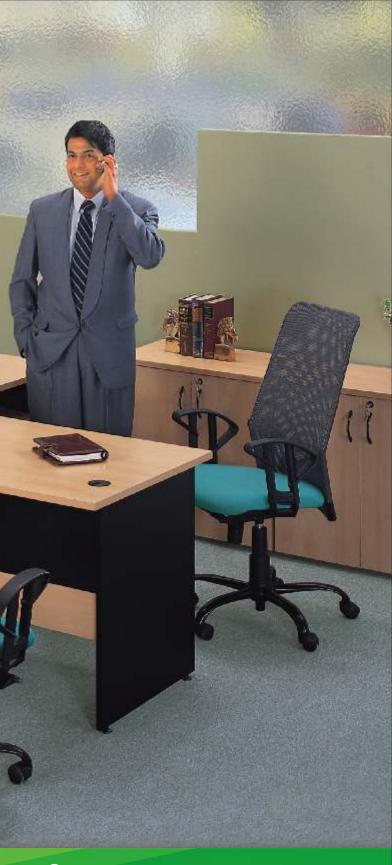

## Mayfair

Main Desk Space: A sleek, eye - catching desk that also gives you the added luxury of a wide, open work surface.

**Mobile Pedestal:** Stylishly designed mobile filing cabinet that helps you get organised.

# Create your own space

Presenting 'Mayfair', an elegant all wood desking suite, specially designed for today's compact cabins. Its unique mix of black and white cedar enlivens the ambience in your cabin. Besides, it has a pedestal and back unit that provides ample storage space.