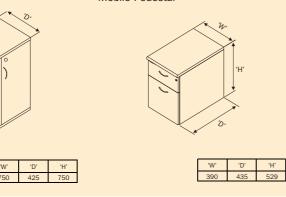

#### **Product Specifications:**

Mobile Pedestal

All dimensions are in mm.

| Branches: |                                                              | Local Address:                                                                            |
|-----------|--------------------------------------------------------------|-------------------------------------------------------------------------------------------|
| West:     | Mumbai, Ahmedabad, Bhopal,<br>Pune, Raipur.                  |                                                                                           |
| East:     | Kolkata, Bhubaneshwar,<br>Guwahati, Patna, Ranchi.           |                                                                                           |
| North:    | Delhi, Chandigarh, Faridabad-<br>Ghaziabad, Jaipur, Lucknow. | In keeping with the 0<br>and specification m<br>and are subject to<br>close to the modern |
| South:    | Chennai, Bangalore, Hyderabad,<br>Kochi, Vizag.              |                                                                                           |