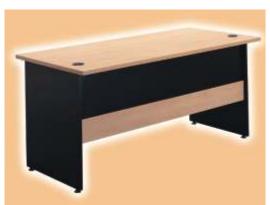

## Mayfair

Main Desk Space: A sleek, eye - catching desk that also gives you the added luxury of a wide, open work surface.

**Mobile Pedestal:** Stylishly designed mobile filing cabinet that helps you get organised.