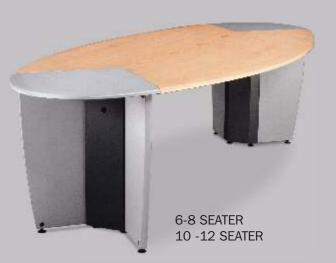

## Features:

- Pre-wired conference table suitable for impromptu presentations.
- Wire management
- Concealed horizontal and vertical wire management gives a neater look.
- Provision for mounting switches and sockets on the horizontal wire carriers gives convenience of easy connectivity.
- Tops are made of MDF and are clad with a membrane foil using 'wrap around technology'. The foil is pre-coated with polyurethane layer for better scratch and wear resistance.
- Sliding mechanism of the top helps in easy plug-in.
- Available in 3 models namely 6 8 seater, 10-12 seater and 14-16 seater, depending on seating arrangement.

Profiled edge

Grooves for Wires

Vertical wire carrier with cover

Movable sliding top panels with plug-in facility

| IYPE         | DEPIH | WIDIH |
|--------------|-------|-------|
| 6-8 SEATER   | 1200  | 2400  |
| 10-12 SEATER | 1200  | 2800  |
| 14-16 SEATER | 1500  | 4265  |
|              |       |       |