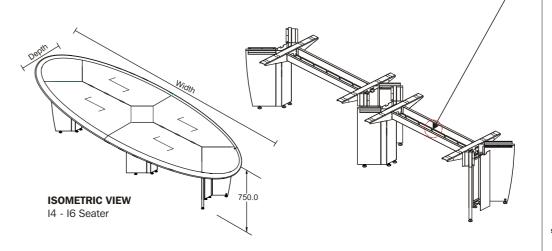

Profiled edge

Grooves for Wires

Vertical wire carrier with cover

Movable sliding top panels with plug-in facility

| IYPE         | DEPIH | WIDIH |
|--------------|-------|-------|
| 6-8 SEATER   | 1200  | 2400  |
| 10-12 SEATER | 1200  | 2800  |
| 14-16 SEATER | 1500  | 4265  |
|              |       |       |

All Dimensions are in mm