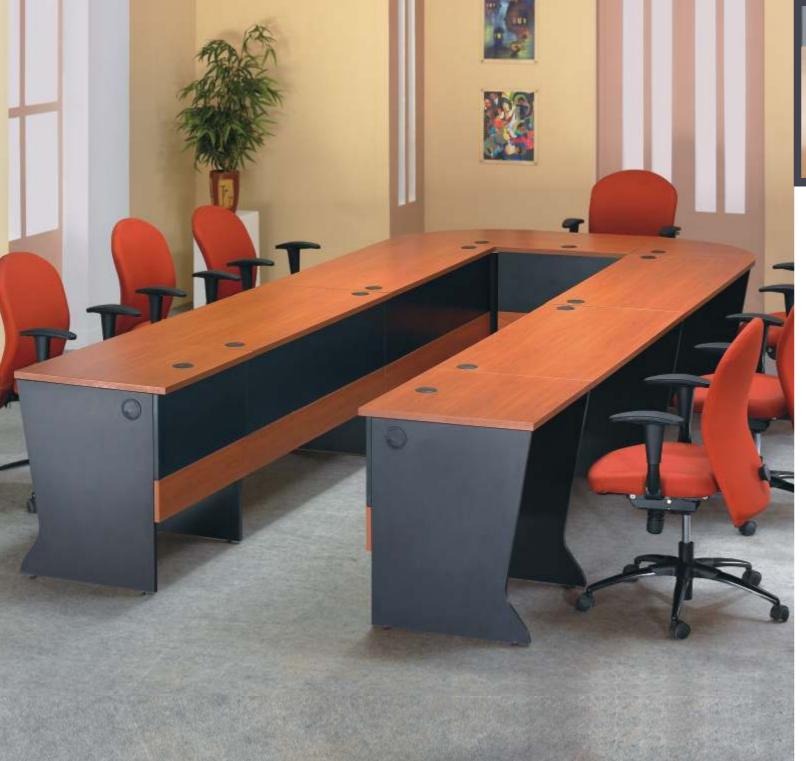

## (Eco- modular Conference table)

## Features:

- Pre-wired conference table suitable for impromptu presentations.
- Wire management
- Concealed horizontal and vertical wire management gives a neater look.
- Provision for mounting switches and sockets on the horizontal wire carriers gives convenience of easy connectivity.
- Tops are made of MDF and are clad with a membrane foil using 'wrap around technology'. The foil is pre-coated with polyurethane layer for better scratch and wear resistance.
- Sliding mechanism of the top helps in easy plug-in.
- Available in 3 models namely 6 8 seater, 10-12 seater and 14-16 seater, depending on seating arrangement.