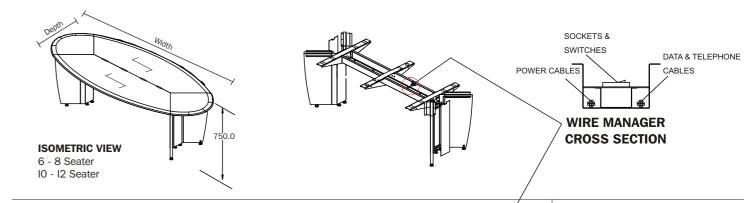

Profiled edge

Grooves for Wires

Vertical wire carrier with cover

Movable sliding top panels with plug-in facility

| IYPE         | DEPIH | WIDIH |
|--------------|-------|-------|
| 6-8 SEATER   | 1200  | 2400  |
| 10-12 SEATER | 1200  | 2800  |
| 14-16 SEATER | 1500  | 4265  |
|              |       |       |

All Dimensions are in mm