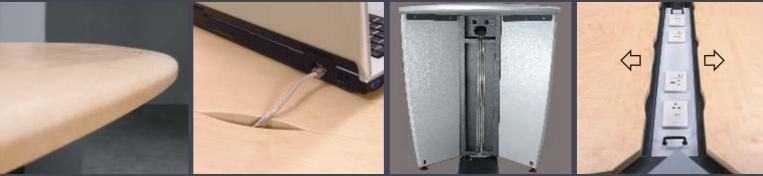

## Features:

- Pre-wired conference table suitable for impromptu presentations.
- Wire management
- Concealed horizontal and vertical wire management gives a neater look.
- Provision for mounting switches and sockets on the horizontal wire carriers gives convenience of easy connectivity.
- Tops are made of MDF and are clad with a membrane foil using 'wrap around technology'. The foil is pre-coated with polyurethane layer for better scratch and wear resistance.
- Sliding mechanism of the top helps in easy plug-in.
- Available in 3 models namely 6 8 seater, 10-12 seater and 14-16 seater, depending on seating arrangement.

Profiled edge

Grooves for Wires

Vertical wire carrier with cover

Movable sliding top panels with plug-in facility

| IYPE         | DEPIH | WIDIH |
|--------------|-------|-------|
| 6-8 SEATER   | 1200  | 2400  |
| 10-12 SEATER | 1200  | 2800  |
| 14-16 SEATER | 1500  | 4265  |
|              |       |       |