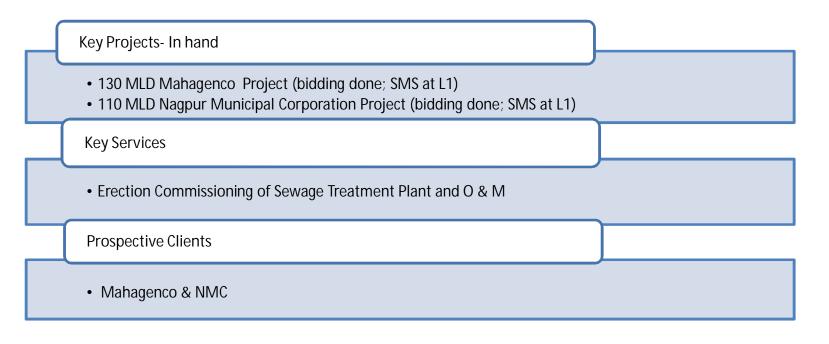

|            |
|   | Developed Valley landfill using natural topography, first of its kind in India                                                                                                                                                   |            |



#### CETP

#### Key Projects - Completed

• 5 MLD CETP at Butibori, Nagpur

•10 MLD CETP at Kagal,Kolhapur

•10 MLD CETP at Waluj, Aurangabad

Key Projects - Work In hand

- 3-4 Bids under process
- 5MLD Expansion of CETP, Butibori, Nagpur

**Key Services** 

• Reception , Analysis , Treatment & Disposal of waste water generated from industrial area

Key Clients

•Many clients in Nagpur & Pune region including Indorama Synthetic, Morarjee Brahmana Ltd., ATSL Ltd. TATA, Ispat,Bajaj,Garware,Raymonds etc. .







#### STP's





#### Produced water

 Key Projects - In Hand

 • ONGC , Assam - 3 Tenders in process

 • Consortium partners : LAKSEL, Singapore and Zen Marketing , Kolkata

 • Budget : 190 Crs. (LSTK - 145 Crs., 7 yrs O & M : 50 Crs)

 • ONGC, Mehsana – Modification of 2000M³/d ETP, (bidding done; SMS at L1)

 Prospective Clients

 • ONGC : Offshore / Onshore

 • Oil India Ltd.

 • Petro - Chemicals & Refineries

 • Reliance Petroleum

 • Essar Refinery

 Key Recognitions

• Exposure to advanced produced water treatment technologies involving Nut-shell Filters, Induced Gas Floatation, Ultra Filtration.







#### Lake Remediation

| C | Prospective projects