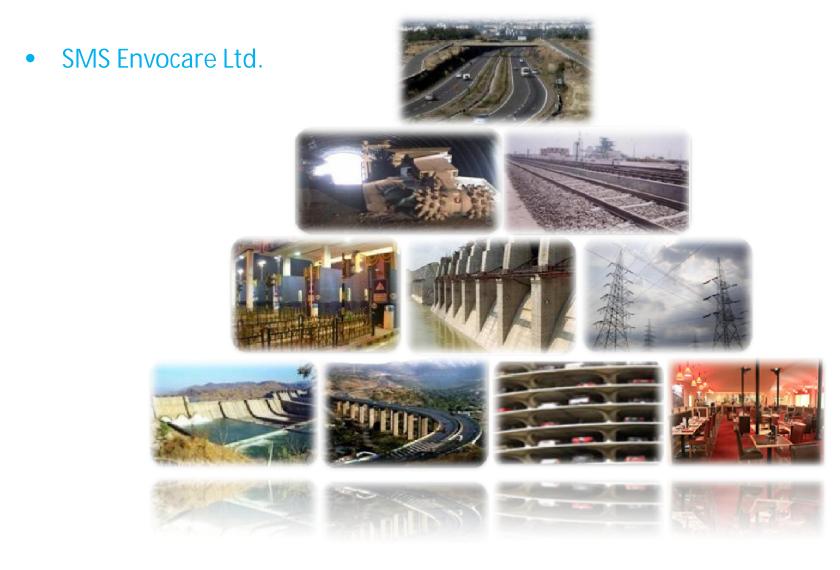

#### SMS Today - Proven track record for 47+ years

- 1100+ crore in turnover
- 1800+ employees, 2800+ contracted labor force
- Major 53 Government & PSU clients
- Footprints in India, Singapore, Ethiopia & Indonesia
- Among the first 500 unlisted companies in India by turnover
- Focus Areas:

Roads

Irrigation

Railways

Tolls

Roads O&M

Mining

Electrical

Enviro & Clean Energy

Urban Development

Others