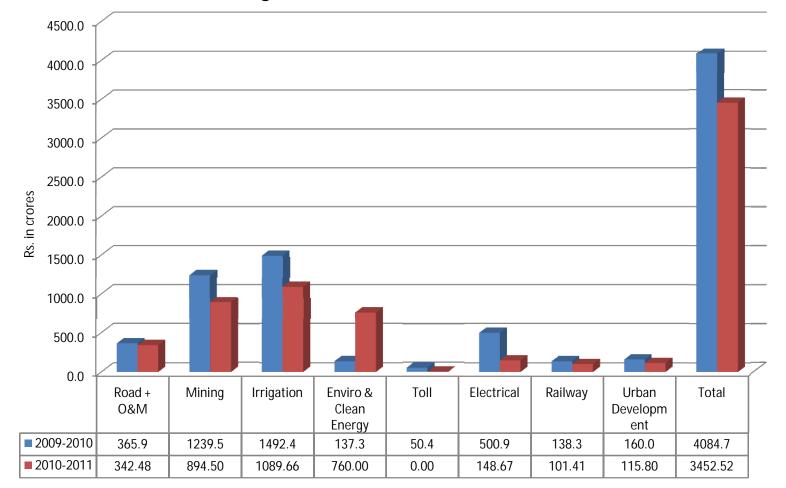

ies room for continual improvement thus acting as our central driver for growth.



The outer circular bands of blue and grey further strengthen the belief - held by employees, customers, partners and other stakeholders - in the effective value system of SMS.





#### SMS Today - Proven track record for 47+ years

- 1100+ crore in turnover
- 1800+ employees, 2800+ contracted labor force
- Major 53 Government & PSU clients
- Footprints in India, Singapore, Ethiopia & Indonesia
- Among the first 500 unlisted companies in India by turnover
- Focus Areas:



Roads



Irrigation



Railways



Tolls



Roads O&M



Mining



Electrical



Enviro & Clean Energy



Urban Development



Others

# Financial Performance – SMSIL



## Strong Order Book (Works in Hand)-

Long Sustained Cash Inflows



7

#### AWARDS AND ACHIEVEMENTS

- Awarded a coal mine with Q/IDC
- Commissioned the world's first largest Plasma Gasification Waste-to-Energy Plant
- The Mumbai Bio-medical waste portfolio run by SMS becomes biggest in Asia
- Awarded the largest Uranium Mining project from UCIL
- Awarded the best Structure Award for Twin Tube Tunnel and Viaduct on Katraj Ghat Bypass Road.

#### RARE RECOGNITION

- Unblemished track record since 1963 for Quality and Technology engineering capability
- Central India's largest infrastructure company
- Professionally managed Company featuring in first 500 unlisted companied of India
- LIMCA book of records for highest toll tax collection in a day
- Several National awards in its work areas

#### **Environment & Clean Energy Division**

# Vision

To Attain a