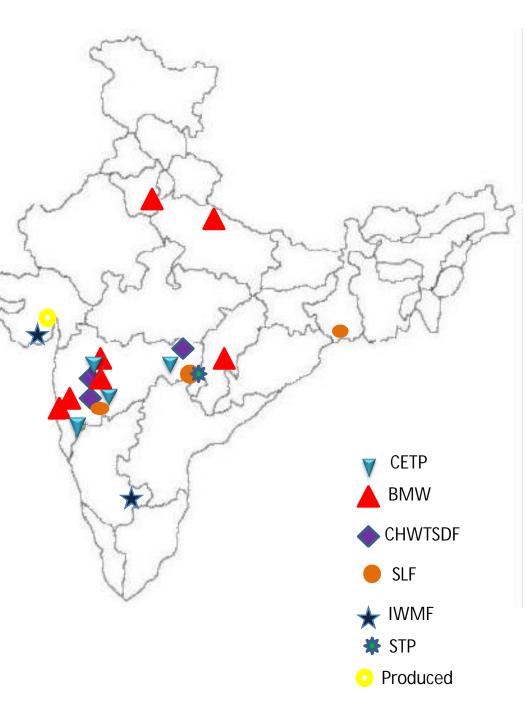

#### Environement & Clean Energy Division - Today

- One of the prominent Environment Management companies in India
- Assest base 4 Billion Plus (Rs. 400 Crs.)
- Workforce 800+
- Operational Projects at Delhi, Mumbai, Kolkata, Nagpur, Aurangabad, Lucknow, Kolhapur, Pune, Nasik

Focus Areas:

CHWTSDF

BMW

MSW

CETP

STP

Produced water

Desalination