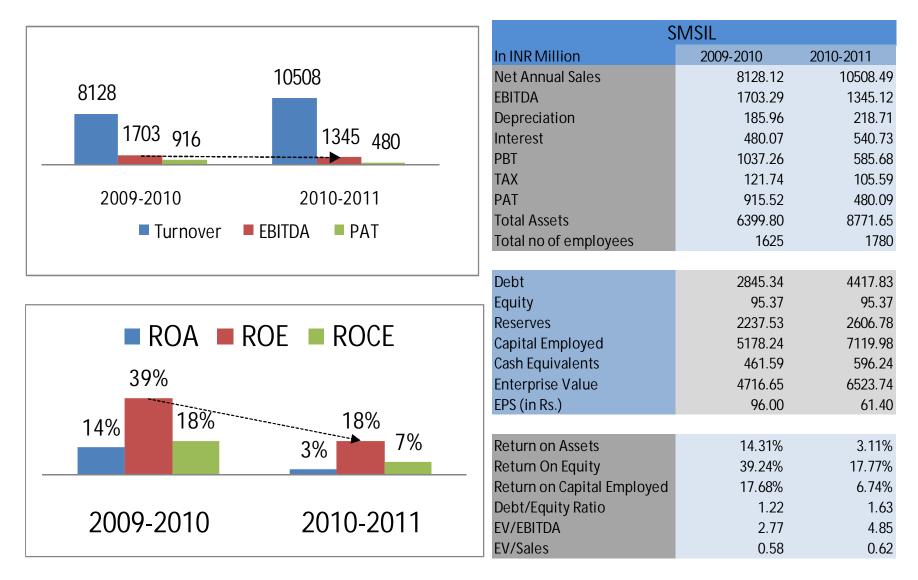

p at the center showcases the technology driven nature of SMS and implies room for continual improvement thus acting as our central driver for growth.



The outer circular bands of blue and grey further strengthen the belief - held by employees, customers, partners and other stakeholders - in the effective value system of SMS.





#### SMS Today - Proven track record for 47+ years

- 1100+ crore in turnover
- 1800+ employees, 2800+ contracted labor force
- Major 53 Government & PSU clients
- Footprints in India, Singapore, Ethiopia & Indonesia
- Among the first 500 unlisted companies in India by turnover
- Focus Areas:



Roads



Irrigation



Railways



Tolls



Roads O&M



Mining



Electrical



Enviro & Clean Energy



Urban Development



Others

# Financial Performance – SMSIL



## Strong Order Book (Works in Hand)-

Long Sustained Cash Inflows



7

#### AWARDS AND ACHIEVEMENTS

- Awarded a coal mine with Q/IDC
- Commissioned the world's first largest Plasma Gasification Waste-to-Energy Plant
- The Mumbai Bio-medical waste portfolio run by SMS becomes biggest in Asia
- Awarded the largest Uranium Mining project from UCIL
- Awarded the best Structure Award for Twin Tube Tunnel and Viaduct on Katraj Ghat Bypass Road.

#### RARE RECOGNITION

- Unblemished track record since 1963 for Quality and Technology engineering capability
- Central India's largest infrastructure company
- Professionally managed Company featuring in first 500 unlisted companied of India
- LIMCA book of records for highest toll tax collection in a day
- Several National awards in its work area