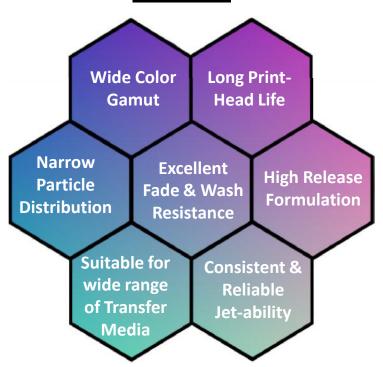

# Super-Sub™ Dye Sublimation Inks

Splashjet Super-Sub Inks are specially designed high quality Dye Sublimation Transfer Inks. Super-Sub inks consistently deliver high quality transfers. High Quality Ingredients, Stable Formulations & Rigorous Control on Quality ensure the performance in demanding production applications of textile industry.

Super-Sub family of the inks comprises of variations optimized for various types of print-heads. Precisely calibrated ink colors help you reproduce accurate colors every-time. Super-Sub inks deliver the ultimate combination of economy & performance.



## **Benefits:**



# **Applications:**









**Flags** 



Gifts and mugs

Bed Linens

T-shirts

#### **Compatibility:**

| Sr | Printer / Print-Head Make             | Colors                                | Ink Code            |
|----|---------------------------------------|---------------------------------------|---------------------|
| 1  | Epson Desktop Printer                 | Desktop Printers 4 Color & 6 Color    | Super-Sub SUQ-600   |
| 2  | Ricoh Desktop Printer                 | Desktop Printers 4 Color              | Super-Sub SUQ-R3300 |
| 3  | Brother Desktop Series                | Desktop Printers 4 Color              | Super-Sub SUQ-BRD   |
| 4  | Epson / Mutoh / Mimaki / Roland / etc | DX5 / DX7 Print-head                  | Super- SUB-T        |
| 5  | Epson SureColor Printer