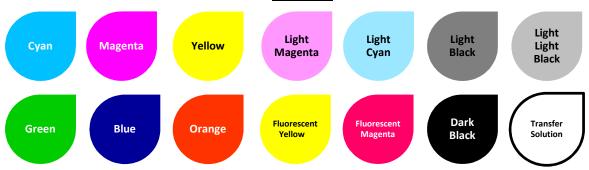

r-Sub SUQ-600   |
| 2  | Ricoh Desktop Printer                 | Desktop Printers 4 Color              | Super-Sub SUQ-R3300 |
| 3  | Brother Desktop Series                | Desktop Printers 4 Color              | Super-Sub SUQ-BRD   |
| 4  | Epson / Mutoh / Mimaki / Roland / etc | DX5 / DX7 Print-head                  | Super- SUB-T        |
| 5  | Epson SureColor Printer               | DX6 / TFP / Precision-Core Print-head | Super-Sub HSF       |
| 6  | Konica Minolta                        | KM 512, KM 1024                       | Super-Sub SUQ-KM    |
| 7  | Ricoh                                 | Gen4, Gen4L, Gen5                     | Super-Sub SUQ-RH    |
| 8  | Seiko                                 | 254GS, 508GS, 1020GS                  | Super-Sub SUQ-SK    |

#### **Colors:**



#### **Technical Data:**

| Sr | Ink – Color | Fade<br>Resistance | Wash Resistance<br>(ISO 105 -C03) | Perspiration Fastness<br>(Acid) (ISO 105-E04) | Perspiration Fastness<br>(Alkaline) (ISO 105-E04) |
|----|-------------|--------------------|-----------------------------------|-----------------------------------------------|---------------------------------------------------|
| 1  | Cyan        | 6                  | 5                                 | 5                                             | 4-5                                               |
| 2  | Magenta     | 6                  | 5                                 | 5                                             | 5                                                 |
| 3  | Yellow      | 6                  | 5