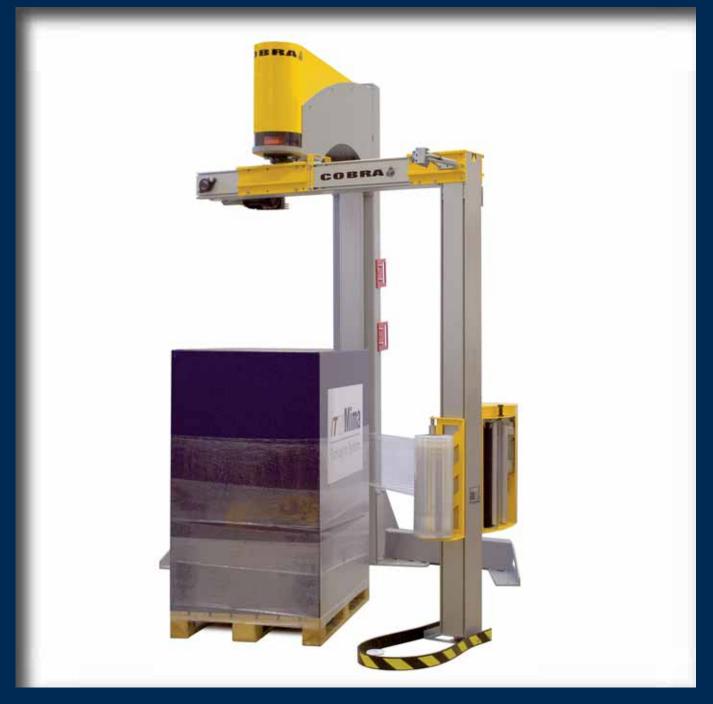

# Semi-automatic wrapping machine for pallet loads

# Flexible, efficient and functional pallet wrapping solution

#### Flexibility

Thanks to the rotating arm technology the palletized load does not move during the stretch wrapping process. Therefore the Cobra III is ideal for wrapping loads that are unstable, very light or very heavy, odd-sized and of any shape, whatever the type of product is. The Cobra III can be mounted on a wall, to a pillar or can be equipped with an independent floor stand.

## Efficiency

The motorized Power Pre Stretch System with stepless control of film tension guarantees optimum usage of film. Best possible reduction of film consumption optimizes packaging costs per pallet. Due to the overhead style design minimum space requirement is needed and there's no need for an additional access ramp.

## Functionality

Four individual wrapping programs can be stored and therefore operation of the machine is very simple. The programs include eight functions which are adjustable to meet precisely the demands of an optimal packaging. The Cobra III wrapping machine has no metal parts touching the floor, so it's easy to clean underneath.