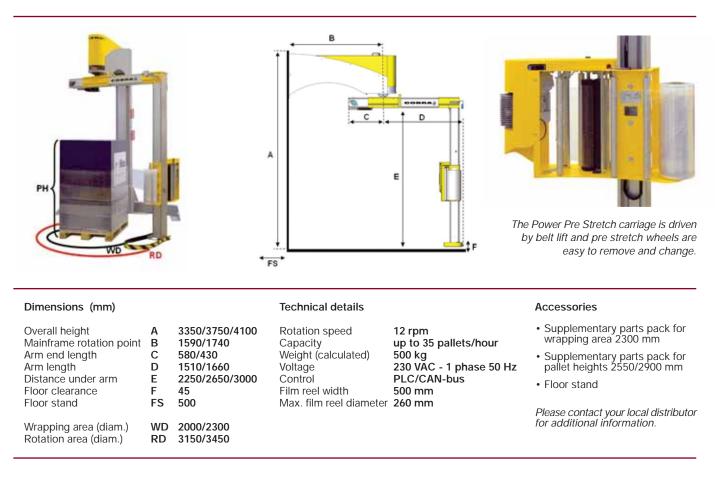

## Efficiency

The motorized Power Pre Stretch System with stepless control of film tension guarantees optimum usage of film. Best possible reduction of film consumption optimizes packaging costs per pallet. Due to the overhead style design minimum space requirement is needed and there's no need for an additional access ramp.