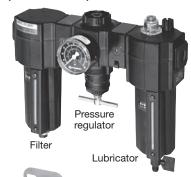

## **Pneumatic tool accessories**

All new Signode pneumatic tools are supplied with a quick-disconnect plug. A filter and regulator are needed with all Signode pneumatic sealers. A filter-regulator-lubricator is needed with pneumatic tensioners and combination tools. These additional fittings and air hoses are available from Signode to help provide optimum operation.

Filter-Regulator-Lubricator assembly (Part No. 424773)

Quick-disconnect socket 3/8" (9.5 mm) i.d. (Part No. 008569). Lubricator fitting for hose connection.

Quick-disconnect plug 1/4" (6.4 mm) i.d. (Part No. 008568). Hose fitting for lubricator connection.