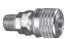

Quick-disconnect plug 1/4" (6.4mm) i.d. (Part No. 020704).
Tool fitting for hose connection.

Y-fitting **(Part No. 008574)** for operating two tools simultaneously.