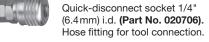

Filter-Regulator-Lubricator assembly (Part No. 424773)

Quick-disconnect socket 3/8" (9.5 mm) i.d. (Part No. 008569). Lubricator fitting for hose connection.

Quick-disconnect plug 1/4" (6.4 mm) i.d. (Part No. 008568). Hose fitting for lubricator connection.