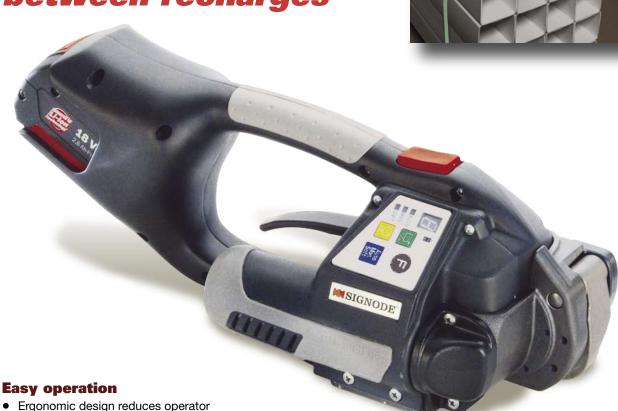

## **BXT2-19**

### **Battery Powered Combination Tool for Polyester Strapping**

# More strapping cycles between recharges

- Simple two-button operation

#### Versatile design

- Light or regular tension adjustment
- Semiautomatic and automatic settings with one button operation
- Accommodates polyester strapping
- Optional electrical cord adaptor for stationary applications

#### Low maintenance

- Brushless motor for less wear and longer life
- Innovative battery design reduces contact damage

### **Specifications**

Strapping: For use with 5/8" and 3/4" (16mm and 19mm) polyester strapping

Tension rating: 260 to 880 lbs (1200 to 4000 N);

Light (soft) tension: 88 to 350 lbs

(400 to 1600 N)

Weight: 9.3 lbs (4.2 kg)