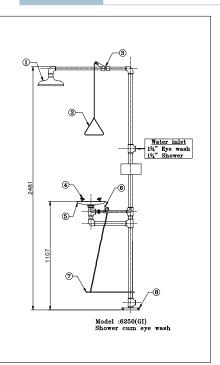

## 6250 GI MODEL

| DESCRIPTION                    | Emergency GI Safety Shower cum Eye Wash fountain hand/foot operated. Model-6250 GI.                                                                                                                                                       |  |
|--------------------------------|-------------------------------------------------------------------------------------------------------------------------------------------------------------------------------------------------------------------------------------------|--|
|                                |                                                                                                                                                                                                                                           |  |
| DETAIL COMPONENT SPECIFICATION |                                                                                                                                                                                                                                           |  |
|                                |                                                                                                                                                                                                                                           |  |
| 1. SHOWER HEAD                 | Made of highly visible yellow ABS plastic. Shower head is between 82" to 96'' above floor surface. (Size-265 mm)                                                                                                                          |  |
| 2. PULL ROD                    | For supply and control of water flow in shower head. Pull rod is within 69" height above floor surface. (Size-737 mm)                                                                                                                     |  |
| 3. SHOWER VALVE                | Through passage valve that opens automatically when the lever is pushed or pulled. The valve stays open until it is manually closed.                                                                                                      |  |
| 4. EYE WASH HEAD               | Two high-flow sprays, operated at low pressure, which washes the eye and face. Anti-dust cover protects the head from airborne contaminants and automatically opens with the water pressure. (Distance between two eye wash head-165 mm). |  |
| 5. EYE WASH BOWL               | Highly visible yellow ABS plastic resistant to damage from most acid, alkali and oil. (Size-298mm)                                                                                                                                        |  |
| 6. PUSH TO OPEN VALVE          | Its connect unit to uninterruptible water supply of 3 gallons.                                                                                                                                                                            |  |
| 7. FOOT PEDAL                  | For supply and control of water flow in the eye wash head.                                                                                                                                                                                |  |
| 8. BASE PLATE                  | To hold the shower structure in a stable position. (Size-180mm).                                                                                                                                                                          |  |

|                            | 1                            |                                   |
|----------------------------|------------------------------|-----------------------------------|
| WATER INLET<br>CONNECTION  | 1 ¼" Eye wash<br>1 ¼" Shower |                                   |
| WATER OUTLET<br>CONNECTION | 1 ¼"Tee.                     |                                   |
| SUPPLY WATER<br>Condition  | Supply Water                 | Drinking Water                    |
|                            | Operating Press.             | 2.81 Kgf/cm <sup>2</sup> (40 PSI) |
|                            | Operating Temp.              | Ambient                           |
| MATERIAL                   | 1) Pipe                      | GI                                |
|                            | 2) Fitting                   | GI                                |
|                            | 3) Flange                    | Cast Iron                         |
| WEIGHT                     | 18.04 Kg.                    |                                   |
| FLOW                       | 110 LPM                      |                                   |
| APPROVAL                   | <b>归</b> IS:10592:1982       |                                   |