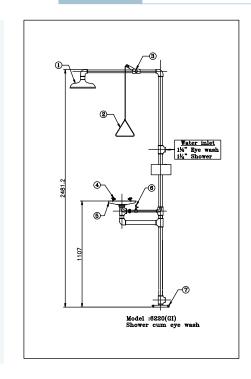

## **Safety Shower**

MODEL

6220 GI

| DESCRIPTION  Emergency GI Safety Shower cum Eye Wash fountain hand operated. Model-6220 GI.  DETAIL COMPONENT SPECIFICATION  1. SHOWER HEAD  Made of highly visible yellow ABS plastic. Shower head is between 82" to 96" above floor surface. (Size-265 mm)  2. PULL ROD  For supply and control of water flow in shower head. Pull rod is within 69" height above floor surface. (Size-737 mm)  3. SHOWER VALVE  Through passage valve that opens automatically when the lever is pushed or pulled. The valve stays open until it is manually closed.  4. EYE WASH HEAD  Two high-flow sprays, operated at low pressure, which washes the eye and face. Anti-dust cover protects the head from airborne contaminants |
|------------------------------------------------------------------------------------------------------------------------------------------------------------------------------------------------------------------------------------------------------------------------------------------------------------------------------------------------------------------------------------------------------------------------------------------------------------------------------------------------------------------------------------------------------------------------------------------------------------------------------------------------------------------------------------------------------------------------|
| <ol> <li>SHOWER HEAD Made of highly visible yellow ABS plastic. Shower head is between 82" to 96" above floor surface. (Size-265 mm)</li> <li>PULL ROD For supply and control of water flow in shower head. Pull rod is within 69" height above floor surface. (Size-737 mm)</li> <li>SHOWER VALVE Through passage valve that opens automatically when the lever is pushed or pulled. The valve stays open until it is manually closed.</li> <li>EYE WASH HEAD Two high-flow sprays, operated at low pressure, which washes the eye</li> </ol>                                                                                                                                                                         |
| 2. PULL ROD  For supply and control of water flow in shower head. Pull rod is within 69" height above floor surface. (Size-737 mm)  3. SHOWER VALVE  Through passage valve that opens automatically when the lever is pushed or pulled. The valve stays open until it is manually closed.  4. EYE WASH HEAD  Two high-flow sprays, operated at low pressure, which washes the eye                                                                                                                                                                                                                                                                                                                                      |
| 69" height above floor surface. (Size-737 mm)  3. SHOWER VALVE Through passage valve that opens automatically when the lever is pushed or pulled. The valve stays open until it is manually closed.  4. EYE WASH HEAD Two high-flow sprays, operated at low pressure, which washes the eye                                                                                                                                                                                                                                                                                                                                                                                                                             |
| pushed or pulled. The valve stays open until it is manually closed.  4. EYE WASH HEAD Two high-flow sprays, operated at low pressure, which washes the eye                                                                                                                                                                                                                                                                                                                                                                                                                                                                                                                                                             |
| Two riight new opraye, operated at lew procedure, which washes the eye                                                                                                                                                                                                                                                                                                                                                                                                                                                                                                                                                                                                                                                 |
| and automatically opens with the water pressure. (Distance between two eye wash head-165 mm).                                                                                                                                                                                                                                                                                                                                                                                                                                                                                                                                                                                                                          |
| <b>5. EYE WASH BOWL</b> Highly visible yellow ABS plastic resistant to damage from most acid, alkali and oil. (Size-298mm)                                                                                                                                                                                                                                                                                                                                                                                                                                                                                                                                                                                             |
| <b>6. PUSH TO OPEN VALVE</b> Its connect unit to uninterruptible water supply of 3 gallons.                                                                                                                                                                                                                                                                                                                                                                                                                                                                                                                                                                                                                            |
| 7. BASE PLATE To hold the shower structure in a stable position (Size-180mm).                                                                                                                                                                                                                                                                                                                                                                                                                                                                                                                                                                                                                                          |

| WATER INLET<br>CONNECTION | 1 ¼" Eye wash<br>1 ¼" Shower |                                   |
|---------------------------|------------------------------|-----------------------------------|
| WATER OUTLET CONNECTION   | 1 ¼"Tee.                     |                                   |
| SUPPLY WATER<br>CONDITION | Supply Water                 | Drinking Water                    |
|                           | Operating Press.             | 2.81 Kgf/cm <sup>2</sup> (40 PSI) |
|                           | Operating Temp.              | Ambient                           |
| MATERIAL                  | 1) Pipe                      | Gl                                |
|                           | 2) Fitting                   | Gl                                |
|                           | 3) Flange                    | Cast Iron                         |
| WEIGHT                    | 16.710 Kg.                   |                                   |
| FLOW                      | 110 LPM                      |                                   |
| APPROVAL                  | <b>⑤</b> IS:10592:1982       |                                   |

NOTE: All dimensions are in millimeters. Qty/flow of water delivered from eyewash & shower shall be as per IS: 10592:1982