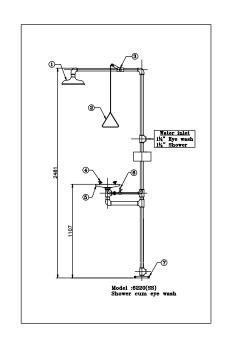

## **Safety Shower**

MODEL

6220 SS

| DESCRIPTION                    | Emergency SS Safety Shower cum Eye Wash fountain hand operated. Model-6220 SS.                                                                                                                                                            |  |
|--------------------------------|-------------------------------------------------------------------------------------------------------------------------------------------------------------------------------------------------------------------------------------------|--|
| DETAIL COMPONENT SPECIFICATION |                                                                                                                                                                                                                                           |  |
| 1. SHOWER HEAD                 | Made of highly visible stainless steel (SS 304), resistant to damage from most acid, alkali and oil. Shower head is between 82" to 96" above floor surface. (Size-265 mm)                                                                 |  |
| 2. PULL ROD                    | For supply and control of water flow in shower head. Pull rod is within 69" height above floor surface. (Size-737 mm)                                                                                                                     |  |
| 3. SHOWER VALVE                | Through passage valve that opens automatically when the lever is pushed or pulled. The valve stays open until it is manually closed.                                                                                                      |  |
| 4. EYE WASH HEAD               | Two high-flow sprays, operated at low pressure, which washes the eye and face. Anti-dust cover protects the head from airborne contaminants and automatically opens with the water pressure. (Distance between two eye wash head-165 mm). |  |
| 5. EYE WASH BOWL               | Highly visible stainless steel resistant to damage from most acid, alkali and oil. (Size-298mm).                                                                                                                                          |  |
| 6. PUSH TO OPEN VALVE          | Its connect unit to uninterruptible water supply of 3 gallons.                                                                                                                                                                            |  |
| 7. BASE PLATE                  | To hold the shower structure in a stable position (Size-180mm).                                                                                                                                                                           |  |

|                           | d 1/25                       |                                   |
|---------------------------|------------------------------|-----------------------------------|
| WATER INLET CONNECTION    | 1 ¼" Eye wash<br>1 ¼" Shower |                                   |
| WATER OUTLET CONNECTION   | 1 1/4" Tee.                  |                                   |
| SUPPLY WATER<br>CONDITION | Supply Water                 | Drinking Water                    |
|                           | Operating Press.             | 2.81 Kgf/cm <sup>2</sup> (40 PSI) |
|                           | Operating Temp.              | Ambient                           |
| MATERIAL                  | 1) Pipe                      | SS                                |
|                           | 2) Fitting                   | SS                                |
|                           | 3) Flange                    | SS                                |
| WEIGHT                    | 19.170 Kg.                   |                                   |
| FLOW                      | 110 LPM                      |                                   |
| APPROVAL                  | <b>⑤</b> IS:10592:1982       |                                   |
|                           |                              |                                   |

NOTE: All dimensions are in millimeters. Qty/flow of water delivered from eyewash & shower shall be as per IS: 10592:1982