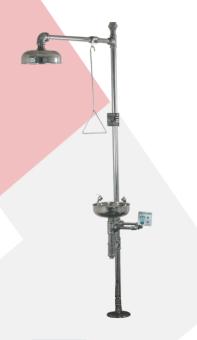

## **Safety Shower**

MODEL

6220 SS

| DESCRIPTION                    | Emergency SS Safety Shower cum Eye Wash fountain hand operated. Model-6220 SS.                                                                                                                                                            |  |
|--------------------------------|-------------------------------------------------------------------------------------------------------------------------------------------------------------------------------------------------------------------------------------------|--|
| DETAIL COMPONENT SPECIFICATION |                                                                                                                                                                                                                                           |  |
| 1. SHOWER HEAD                 | Made of highly visible stainless steel (SS 304), resistant to damage from most acid, alkali and oil. Shower head is between 82" to 96" above floor surface. (Size-265 mm)                                                                 |  |
| 2. PULL ROD                    | For supply and control of water flow in shower head. Pull rod is within 69" height above floor surface. (Size-737 mm)                                                                                                                     |  |
| 3. SHOWER VALVE                | Through passage valve that opens automatically when the lever is pushed or pulled. The valve stays open until it is manually closed.                                                                                                      |  |
| 4. EYE WASH HEAD               | Two high-flow sprays, operated at low pressure, which washes the eye and face. Anti-dust cover protects the head from airborne contaminants and automatically opens with the water pressure. (Distance between two eye wash head-165 mm). |  |
| 5. EYE WASH BOWL               | Highly visible stainless steel resistant to damage from most acid, alkali and oil. (Size-298mm).                                                                                                                                          |  |
| 6. PUSH TO OPEN VALVE          | Its connect unit to uninterruptible water supply of 3 gallons.                                                                                                                                                                            |  |
| 7. BASE PLATE                  | To hold the shower structure in a stable position (Size-180mm).                                                                                                                                                                           |  |