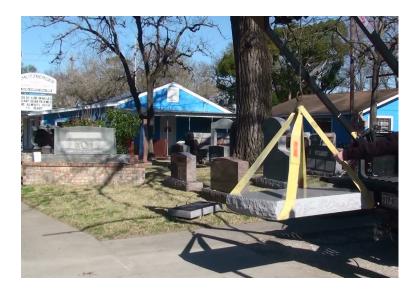

## Single person operation

Lifts and handles up to 2,000 lbs. easily, safely, quickly with complete control No more loading, pulling, or pushing monuments onto ramps, platforms or tailgate Faster loading and unloading in less than a minute No need for forklift or crane; deliver monument to precise location, or remote location Can be installed on pickups, John Deere ProGator, Kubota, flatbed truck or trailer Eliminate back pain, hand and back injuries caused by lifting and sliding monument manually Minimize damage to monument - positions monument down softly on ground or truck bed.