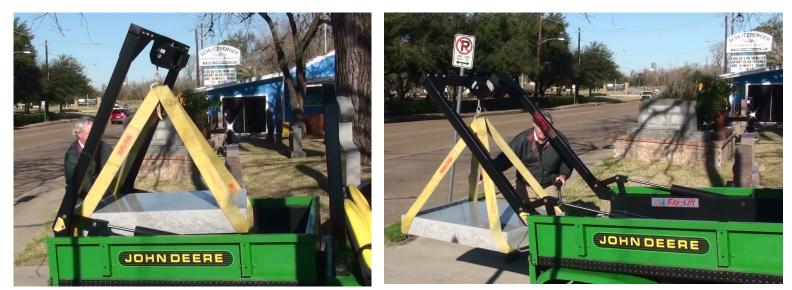

## Single person operation

Lifts and handles up to 2,000 lbs. easily, safely, quickly with complete control No more loading, pulling, or pushing monuments onto ramps, platforms or tailgate Faster loading and unloading in less than a minute No need for forklift or crane; deliver monument to precise location, or remote location Can be installed on pickups, John Deere ProGator, Kubota, flatbed truck or trailer Eliminate back pain, hand and back injuries caused by lifting and sliding monument manually Minimize damage to monument - positions monument down softly on ground or truck bed.