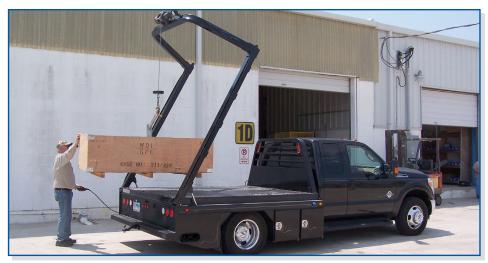

#### LIFT AND LOAD LARGE HEAVY CARGO UP TO 3,000 LBS. EASILY AND SAFELY.

#### **OTHER FEATURES**

- Single Man Operation
- No Physical Lifting or Handling of Heavy Cargo
- "0" Downtime for Loading / Off Loading Cargo or Pallets
- "0" Loss of Bed Space
- Minimum to No Maintenance w/ 1 yr Parts / Labor
- System is easily Interchangeable to any 6  $\frac{1}{2}$  8' truck bed
- 5<sup>th</sup> Wheel to remain fully functional