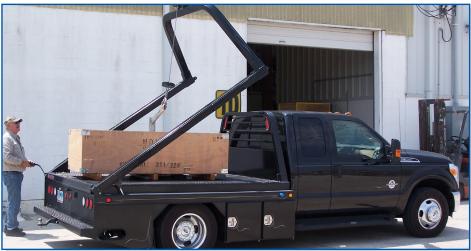

#### LIFT AND LOAD LARGE HEAVY CARGO UP TO 3,000 LBS. EASILY AND SAFELY.

#### **OTHER FEATURES**

- Single Man Operation
- No Physical Lifting or Handling of Heavy Cargo
- "0" Downtime for Loading / Off Loading Cargo or Pallets
- "0" Loss of Bed Space
- Minimum to No Maintenance w/ 1 yr Parts / Labor
- System is easily Interchangeable to any 6  $\frac{1}{2}$  8' truck bed
- 5<sup>th</sup> Wheel to remain fully functional