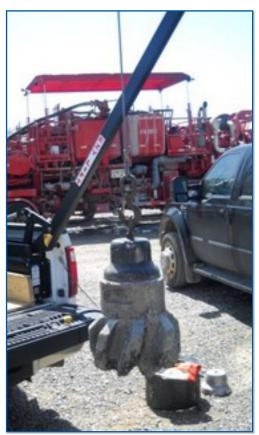

#### LIFT AND LOAD LARGE HEAVY CARGO UP TO 3,000 LBS. EASILY AND SAFELY.

#### **OTHER FEATURES**

- Single Man Operation
- No Physical Lifting or Handling of Heavy Cargo
- "0" Downtime for Loading / Off Loading Cargo or Pallets
- "0" Loss of Bed Space
- Minimum to No Maintenance w/ 1 yr Parts / Labor
- System is easily Interchangeable to any 6  $\frac{1}{2}$  8' truck bed
- 5<sup>th</sup> Wheel to remain fully functional