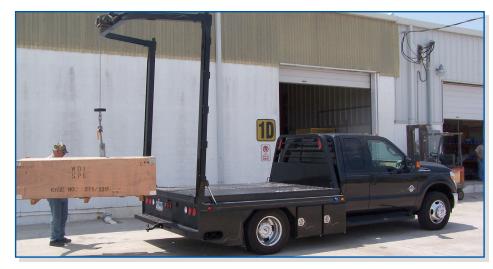

#### LIFT AND LOAD LARGE HEAVY CARGO UP TO 3,000 LBS. EASILY AND SAFELY.

#### **OTHER FEATURES**

- Single Man Operation
- No Physical Lifting or Handling of Heavy Cargo
- "0" Downtime for Loading / Off Loading Cargo or Pallets
- "0" Loss of Bed Space
- Minimum to No Maintenance w/ 1 yr Parts / Labor
- System is easily Interchangeable to any 6  $\frac{1}{2}$  8' truck bed
- 5<sup>th</sup> Wheel to remain fully functional