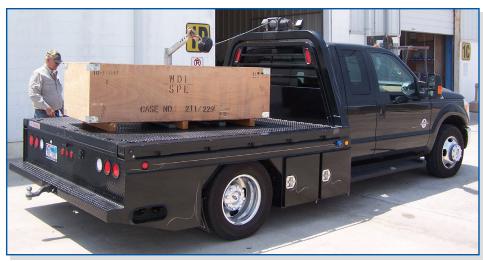

#### LIFT AND LOAD LARGE HEAVY CARGO UP TO 3,000 LBS. EASILY AND SAFELY.

#### **OTHER FEATURES**

- Single Man Operation
- No Physical Lifting or Handling of Heavy Cargo
- "0" Downtime for Loading / Off Loading Cargo or Pallets
- "0" Loss of Bed Space
- Minimum to No Maintenance w/ 1 yr Parts / Labor
- System is easily Interchangeable to any 6  $\frac{1}{2}$  8' truck bed
- 5<sup>th</sup> Wheel to remain fully functional