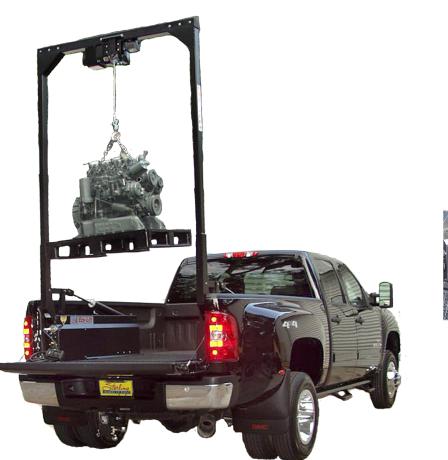

# Ezy-Lift"... Lift, Load, and Go!

Lift and load large heavy cargo up to 2,000 lbs. easily and safely.

#### Improve Safety with Ezy-Lift™ Lifting System

- · Eliminate back and hand injuries caused by lifting and sliding heavy items manually
- No lifting, pulling, or pushing cargo onto ramps, platforms, or tailgates
- Distributes the load on all four corners of your pickup's bed-unlike corner mounted cranes or lift gates
- 4 position hand-held control allows the user to lift, position, load, and unload heavy or bulky cargo while standing clear of the load.
- Handles up to 2,000 lbs. with complete control
- The Ezy-Lift™ Lift System provides a safer work environment to help reduce injuries

### Quicker turnaround - faster loading and unloading

**Ezy-Lift**<sup>™</sup> is the new innovation that allows you to **lift, load, and go** independently and it looks great in your pickup too. Pickup trucks are made for hauling heavy loads from place to place. Old methods for loading and unloading can take lots of time and effort - Lifting, tugging, pulling, and straining to get cargo onto the tailgate and then pushing it into the bed often takes more than one person. Forklifts or cranes aren't always available costing you delays, time and money.

Bumper-mounted lift gates and cranes that stick up from the corner of your truck's bed are just too heavy and detract from your truck's appearance.

Ezy-Lift<sup>™</sup> is the solution - it lifts and positions cargo for you easily, whenever and wherever you want.

The easy to use four position hand held controller allows the operator of the Ezy-Lift<sup>™</sup> to precisely position the cargo in the truck, or on the ground, remaining a safe distance while loading or unloading.