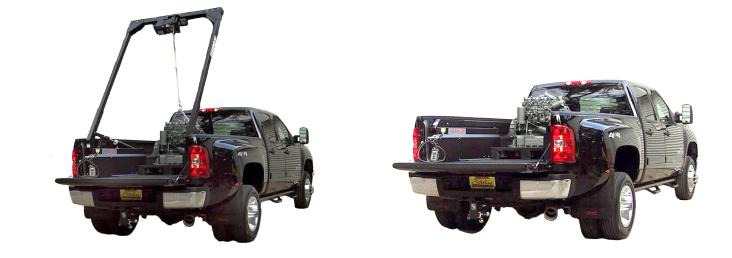

### Quicker turnaround - faster loading and unloading

**Ezy-Lift**<sup>™</sup> is the new innovation that allows you to **lift, load, and go** independently and it looks great in your pickup too. Pickup trucks are made for hauling heavy loads from place to place. Old methods for loading and unloading can take lots of time and effort - Lifting, tugging, pulling, and straining to get cargo onto the tailgate and then pushing it into the bed often takes more than one person. Forklifts or cranes aren't always available costing you delays, time and money.

Bumper-mounted lift gates and cranes that stick up from the corner of your truck's bed are just too heavy and detract from your truck's appearance.

Ezy-Lift<sup>™</sup> is the solution - it lifts and positions cargo for you easily, whenever and wherever you want.

#### **Other Features**

- Great appearance
- Not seen from outside the truck bed
- Does not take up valuable cargo space in the truck bed