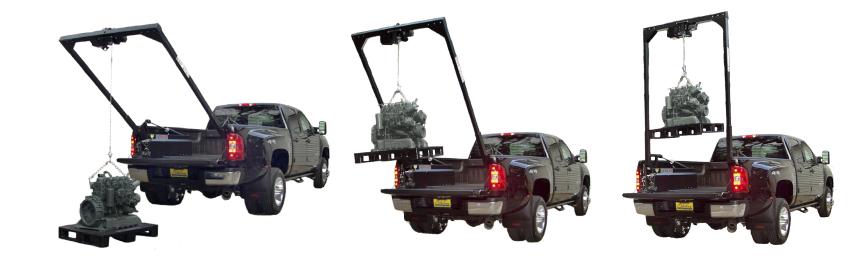

### Quicker turnaround - faster loading and unloading

**Ezy-Lift**<sup>™</sup> is the new innovation that allows you to **lift, load, and go** independently and it looks great in your pickup too. Pickup trucks are made for hauling heavy loads from place to place. Old methods for loading and unloading can take lots of time and effort - Lifting, tugging, pulling, and straining to get cargo onto the tailgate and then pushing it into the bed often takes more than one person. Forklifts or cranes aren't always available costing you delays, time and money.

Bumper-mounted lift gates and cranes that stick up from the corner of your truck's bed are just too heavy and detract from your truck's appearance.

Ezy-Lift<sup>™</sup> is the solution - it lifts and positions cargo for you easily, whenever and wherever you want.

The easy to use four position hand held controller allows the operator of the Ezy-Lift<sup>™</sup> to precisely position the cargo in the truck, or on the ground, remaining a safe distance while loading or unloading.

#### **Increase Productivity**

- Single person operation
- Fast action loads or unloads cargo in about 45 seconds
- Deliver to remote locations no need for a forklift or crane at the delivery site
- Faster loading and unloading
- · Quicker turnaround on deliveries more loads delivered in a day
- Minimize damage to cargo positions cargo down softly, on the ground or in the truck bed