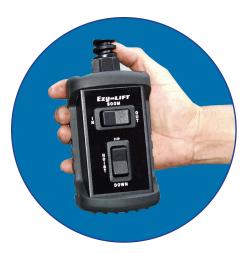

#### Improve Safety with Ezy-Lift™ Lifting System

- · Eliminate back and hand injuries caused by lifting and sliding heavy items manually
- No lifting, pulling, or pushing cargo onto ramps, platforms, or tailgates
- Distributes the load on all four corners of your pickup's bed-unlike corner mounted cranes or lift gates
- 4 position hand-held control allows the user to lift, position, load, and unload heavy or bulky cargo while standing clear of the load.
- Handles up to 2,000 lbs. with complete control
- The Ezy-Lift™ Lift System provides a safer work environment to help reduce injuries

The easy to use four position hand held controller allows the operator of the Ezy-Lift<sup>™</sup> to precisely position the cargo in the truck, or on the ground, remaining a safe distance while loading or unloading.