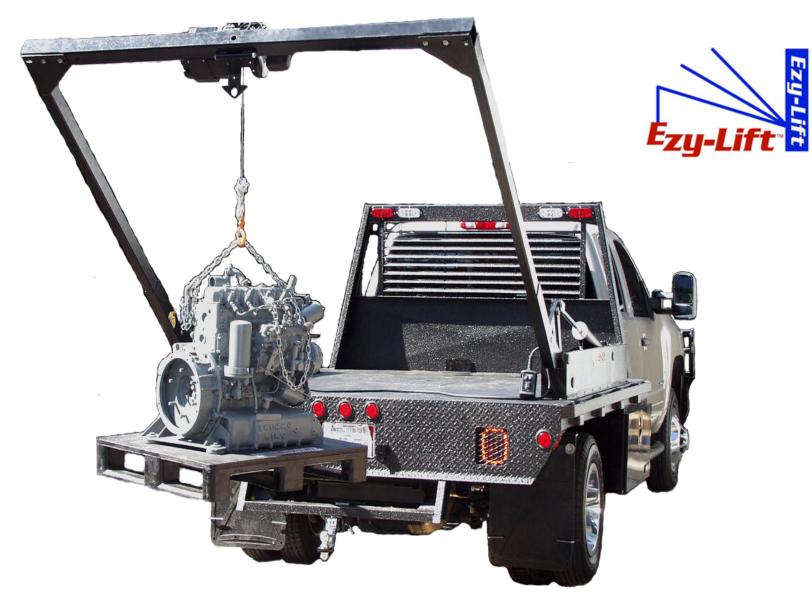

# Ezy-Lift"... Lift, Load, and Go!

Lift and load large heavy cargo up to 2,000 lbs. easily and safely.

#### Improve Safety with Ezy-Lift™ Lifting System

- · Eliminate back and hand injuries caused by lifting and sliding heavy items manually
- No lifting, pulling, or pushing cargo onto ramps, platforms, or tailgates
- Distributes the load on all four corners of your pickup's bed-unlike corner mounted cranes or lift gates
- 4 position hand-held control allows the user to lift, position, load, and unload heavy or bulky cargo while standing clear of the load.
- Handles up to 2,000 lbs. with complete control
- The Ezy-Lift™ Lift System provides a safer work environment to help reduce injuries

### Quicker turnaround - faster loading and unloading

**Ezy-Lift**<sup>™</sup> is the new innovation that allows you to **lift, load, and go** independently and it looks great in your pickup too. Pickup trucks are made for hauling heavy loads from place to place. Old methods for loading and unloading can take lots of time and effort - Lifting, tugging, pulling, and straining to get cargo onto the tailgate and then pushing it into the bed often takes more than one person. Forklifts or cranes aren't always available costing you delays, time and money.

Bumper-mounted lift gates and cranes that stick up from the corner of your truck's bed are just too heavy and detract from your truck's appearance.

Ezy-Lift<sup>™</sup> is the solution - it lifts and positions cargo for you easily, whenever and wherever you want.