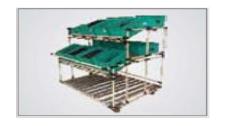

### Kuka BSO Pallets Indica Vista X1 Project.

- Accuracy within 2 mm for 3Mtr pallets
- •Complete robotic handling of Panels from the pallet
- •Completed order of 80 pallets successfully.
- •Weight of each pallet 750 Kgs

## **BSO Pallets**

- Accuracy within 2 mm for 4Meter pallets
- Complete robotic handling of Panels.
- Each pallet was weighing more than 1 ton.

 Picture to the left shows the robot sensing the panel at 10 different locations and picking it from the pallet only if the panel is within the desired tolerance of 2 mm.