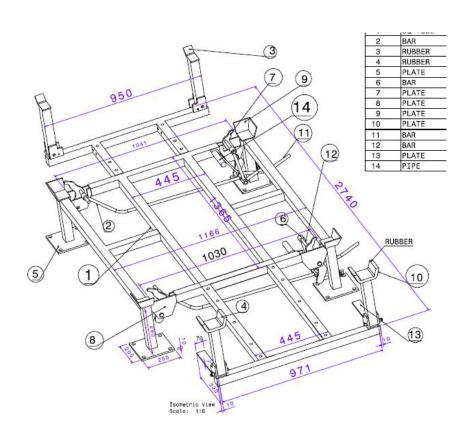

### Transportation Fixture for transfer of BIW assembly from Tata Motors Ltd PCBU to Ranzangoan

- Designed and supplied transportation fixtures for transfer of Indica and Indigo Manza from K Block to Ranzangoan.
- Designed a bar mechanism for locking of BIW so that there is zero movement and zero contact of the body with fixture.
- Supplied 100 fixtures in record time of 40 days for Manza.

### Transportation Trailers for E8

Made E8 Transportation trailers.

We have supplied several types of trolleys for Winger, Gear Box etc. Also supplier of trolleys and skids for Volkswagen.

• Designed and supplied trolleys for Stretched Winger floor, Body Side Outer.

#### Transportation Trailers for Mark 1 Gear Box

- Also supplied various trolleys for Gear Box for GB40, G76 etc
- Transportation trailers for Mark 1 gear box.
- Supplied tugger Racks to GMI.

**Vessels & Structures** 