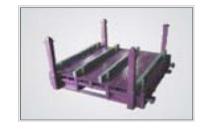

### Kuka BSO Pallets Indica Vista X1 Project.

- Accuracy within 2 mm for 3Mtr pallets
- •Complete robotic handling of Panels from the pallet
- •Completed order of 80 pallets successfully.
- •Weight of each pallet 750 Kgs