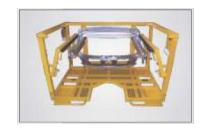

### Kuka BSO Pallets Indica Vista X1 Project.

- Accuracy within 2 mm for 3Mtr pallets
- •Complete robotic handling of Panels from the pallet
- •Completed order of 80 pallets successfully.
- •Weight of each pallet 750 Kgs

## **BSO Pallets**

- Accuracy within 2 mm for 4Meter pallets
- Complete robotic handling of Panels.
- Each pallet was weighing more than 1 ton.

 Picture to the left shows the robot sensing the panel at 10 different locations and picking it from the pallet only if the panel is within the desired tolerance of 2 mm.