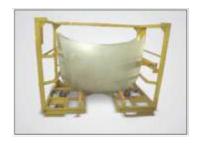

### Kuka BSO Pallets Indica Vista X1 Project.

- Accuracy within 2 mm for 3Mtr pallets
- •Complete robotic handling of Panels from the pallet
- •Completed order of 80 pallets successfully.
- •Weight of each pallet 750 Kgs

## **BSO Pallets**

- Accuracy within 2 mm for 4Meter pallets
- Complete robotic handling of Panels.
- Each pallet was weighing more than 1 ton.

 Picture to the left shows the robot sensing the panel at 10 different locations and picking it from the pallet only if the panel is within the desired tolerance of 2 mm.