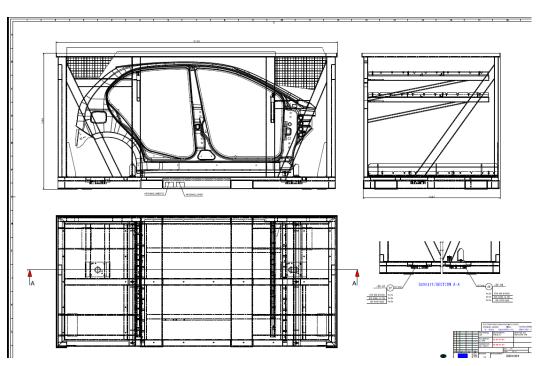

### Transportation Fixture for transfer of BIW assembly from Tata Motors Ltd PCBU to Ranzangoan

- Designed and supplied transportation fixtures for transfer of Indica and Indigo Manza from K Block to Ranzangoan.
- Designed a bar mechanism for locking of BIW so that there is zero movement and zero contact of the body with fixture.
- Supplied 100 fixtures in record time of 40 days for Manza.