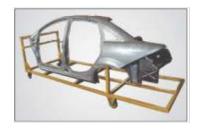

### Transportation Fixture for transfer of BIW assembly from Tata Motors Ltd PCBU to Ranzangoan

- Designed and supplied transportation fixtures for transfer of Indica and Indigo Manza from K Block to Ranzangoan.
- Designed a bar mechanism for locking of BIW so that there is zero movement and zero contact of the body with fixture.
- Supplied 100 fixtures in record time of 40 days for Manza.