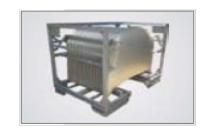

### Kuka BSO Pallets Indica Vista X1 Project.

- Accuracy within 2 mm for 3Mtr pallets
- •Complete robotic handling of Panels from the pallet
- •Completed order of 80 pallets successfully.
- •Weight of each pallet 750 Kgs

## **BSO Pallets**

- Accuracy within 2 mm for 4Meter pallets
- Complete robotic handling of Panels.
- Each pallet was weighing more than 1 ton.

 Picture to the left shows the robot sensing the panel at 10 different locations and picking it from the pallet only if the panel is within the desired tolerance of 2 mm.