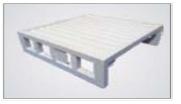

### Kuka BSO Pallets Indica Vista X1 Project.

- Accuracy within 2 mm for 3Mtr pallets
- •Complete robotic handling of Panels from the pallet
- •Completed order of 80 pallets successfully.
- •Weight of each pallet 750 Kgs

## **BSO Pallets**

- Accuracy within 2 mm for 4Meter pallets
- Complete robotic handling of Panels.
- Each pallet was weighing more than 1 ton.

 Picture to the left shows the robot sensing the panel at 10 different locations and picking it from the pallet only if the panel is within the desired tolerance of 2 mm.