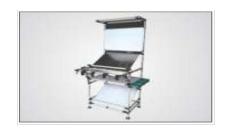

## **BSO Pallets**

- Accuracy within 2 mm for 4Meter pallets
- Complete robotic handling of Panels.
- Each pallet was weighing more than 1 ton.

 Picture to the left shows the robot sensing the panel at 10 different locations and picking it from the pallet only if the panel is within the desired tolerance of 2 mm.