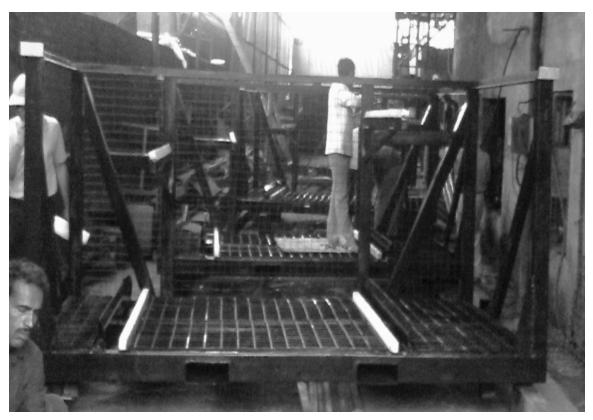

### Kuka BSO Pallets Indica Vista X1 Project.

- Accuracy within 2 mm for 3Mtr pallets
- •Complete robotic handling of Panels from the pallet
- •Completed order of 80 pallets successfully.
- •Weight of each pallet 750 Kgs

## **BSO Pallets**

- Accuracy within 2 mm for 4Meter pallets
- Complete robotic handling of Panels.
- Each pallet was weighing more than 1 ton.

 Picture to the left shows the robot sensing the panel at 10 different locations and picking it from the pallet only if the panel is within the desired tolerance of 2 mm.