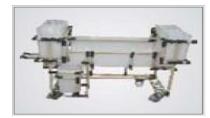

## **BSO Pallets**

- Accuracy within 2 mm for 4Meter pallets
- Complete robotic handling of Panels.
- Each pallet was weighing more than 1 ton.

 Picture to the left shows the robot sensing the panel at 10 different locations and picking it from the pallet only if the panel is within the desired tolerance of 2 mm.