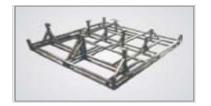

### Kuka BSO Pallets Indica Vista X1 Project.

- Accuracy within 2 mm for 3Mtr pallets
- •Complete robotic handling of Panels from the pallet
- •Completed order of 80 pallets successfully.
- •Weight of each pallet 750 Kgs

## **BSO Pallets**

- Accuracy within 2 mm for 4Meter pallets
- Complete robotic handling of Panels.
- Each pallet was weighing more than 1 ton.

 Picture to the left shows the robot sensing the panel at 10 different locations and picking it from the pallet only if the panel is within the desired tolerance of 2 mm.