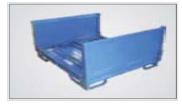

### Kuka BSO Pallets Indica Vista X1 Project.

- Accuracy within 2 mm for 3Mtr pallets
- •Complete robotic handling of Panels from the pallet
- •Completed order of 80 pallets successfully.
- •Weight of each pallet 750 Kgs

## **BSO Pallets**

- Accuracy within 2 mm for 4Meter pallets
- Complete robotic handling of Panels.
- Each pallet was weighing more than 1 ton.

 Picture to the left shows the robot sensing the panel at 10 different locations and picking it from the pallet only if the panel is within the desired tolerance of 2 mm.