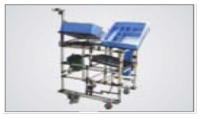

### Kuka BSO Pallets Indica Vista X1 Project.

- Accuracy within 2 mm for 3Mtr pallets
- •Complete robotic handling of Panels from the pallet
- •Completed order of 80 pallets successfully.
- •Weight of each pallet 750 Kgs

## **BSO Pallets**

- Accuracy within 2 mm for 4Meter pallets
- Complete robotic handling of Panels.
- Each pallet was weighing more than 1 ton.

 Picture to the left shows the robot sensing the panel at 10 different locations and picking it from the pallet only if the panel is within the desired tolerance of 2 mm.