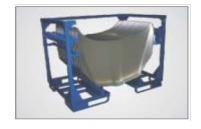

## **BSO Pallets**

- Accuracy within 2 mm for 4Meter pallets
- Complete robotic handling of Panels.
- Each pallet was weighing more than 1 ton.

 Picture to the left shows the robot sensing the panel at 10 different locations and picking it from the pallet only if the panel is within the desired tolerance of 2 mm.