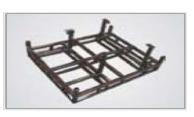

### Kuka BSO Pallets Indica Vista X1 Project.

- Accuracy within 2 mm for 3Mtr pallets
- •Complete robotic handling of Panels from the pallet
- •Completed order of 80 pallets successfully.
- •Weight of each pallet 750 Kgs

## **BSO Pallets**

- Accuracy within 2 mm for 4Meter pallets
- Complete robotic handling of Panels.
- Each pallet was weighing more than 1 ton.

 Picture to the left shows the robot sensing the panel at 10 different locations and picking it from the pallet only if the panel is within the desired tolerance of 2 mm.