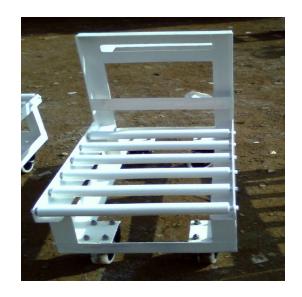

### Kuka BSO Pallets Indica Vista X1 Project.

- Accuracy within 2 mm for 3Mtr pallets
- •Complete robotic handling of Panels from the pallet
- •Completed order of 80 pallets successfully.
- •Weight of each pallet 750 Kgs

## **BSO Pallets**

- Accuracy within 2 mm for 4Meter pallets
- Complete robotic handling of Panels.
- Each pallet was weighing more than 1 ton.

 Picture to the left shows the robot sensing the panel at 10 different locations and picking it from the pallet only if the panel is within the desired tolerance of 2 mm.