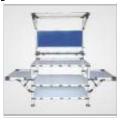

### Kuka BSO Pallets Indica Vista X1 Project.

- Accuracy within 2 mm for 3Mtr pallets
- •Complete robotic handling of Panels from the pallet
- •Completed order of 80 pallets successfully.
- •Weight of each pallet 750 Kgs

## **BSO Pallets**

- Accuracy within 2 mm for 4Meter pallets
- Complete robotic handling of Panels.
- Each pallet was weighing more than 1 ton.

 Picture to the left shows the robot sensing the panel at 10 different locations and picking it from the pallet only if the panel is within the desired tolerance of 2 mm.