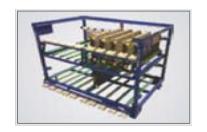

### Kuka BSO Pallets Indica Vista X1 Project.

- Accuracy within 2 mm for 3Mtr pallets
- •Complete robotic handling of Panels from the pallet
- •Completed order of 80 pallets successfully.
- •Weight of each pallet 750 Kgs

## **BSO Pallets**

- Accuracy within 2 mm for 4Meter pallets
- Complete robotic handling of Panels.
- Each pallet was weighing more than 1 ton.

 Picture to the left shows the robot sensing the panel at 10 different locations and picking it from the pallet only if the panel is within the desired tolerance of 2 mm.