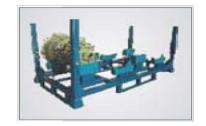

### Kuka BSO Pallets Indica Vista X1 Project.

- Accuracy within 2 mm for 3Mtr pallets
- •Complete robotic handling of Panels from the pallet
- •Completed order of 80 pallets successfully.
- •Weight of each pallet 750 Kgs

## **BSO Pallets**

- Accuracy within 2 mm for 4Meter pallets
- Complete robotic handling of Panels.
- Each pallet was weighing more than 1 ton.

 Picture to the left shows the robot sensing the panel at 10 different locations and picking it from the pallet only if the panel is within the desired tolerance of 2 mm.