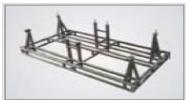

### Kuka BSO Pallets Indica Vista X1 Project.

- Accuracy within 2 mm for 3Mtr pallets
- •Complete robotic handling of Panels from the pallet
- •Completed order of 80 pallets successfully.
- •Weight of each pallet 750 Kgs

## **BSO Pallets**

- Accuracy within 2 mm for 4Meter pallets
- Complete robotic handling of Panels.
- Each pallet was weighing more than 1 ton.

 Picture to the left shows the robot sensing the panel at 10 different locations and picking it from the pallet only if the panel is within the desired tolerance of 2 mm.