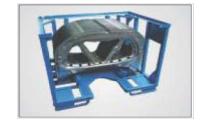

### Kuka BSO Pallets Indica Vista X1 Project.

- Accuracy within 2 mm for 3Mtr pallets
- •Complete robotic handling of Panels from the pallet
- •Completed order of 80 pallets successfully.
- •Weight of each pallet 750 Kgs

## **BSO Pallets**

- Accuracy within 2 mm for 4Meter pallets
- Complete robotic handling of Panels.
- Each pallet was weighing more than 1 ton.

 Picture to the left shows the robot sensing the panel at 10 different locations and picking it from the pallet only if the panel is within the desired tolerance of 2 mm.