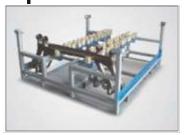

### Kuka BSO Pallets Indica Vista X1 Project.

- Accuracy within 2 mm for 3Mtr pallets
- •Complete robotic handling of Panels from the pallet
- •Completed order of 80 pallets successfully.
- •Weight of each pallet 750 Kgs

## **BSO Pallets**

- Accuracy within 2 mm for 4Meter pallets
- Complete robotic handling of Panels.
- Each pallet was weighing more than 1 ton.

 Picture to the left shows the robot sensing the panel at 10 different locations and picking it from the pallet only if the panel is within the desired tolerance of 2 mm.