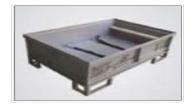

### Kuka BSO Pallets Indica Vista X1 Project.

- Accuracy within 2 mm for 3Mtr pallets
- •Complete robotic handling of Panels from the pallet
- •Completed order of 80 pallets successfully.
- •Weight of each pallet 750 Kgs

## **BSO Pallets**

- Accuracy within 2 mm for 4Meter pallets
- Complete robotic handling of Panels.
- Each pallet was weighing more than 1 ton.

 Picture to the left shows the robot sensing the panel at 10 different locations and picking it from the pallet only if the panel is within the desired tolerance of 2 mm.