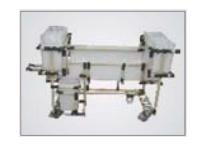

### Transportation Fixture for transfer of BIW assembly from Tata Motors Ltd PCBU to Ranzangoan

- Designed and supplied transportation fixtures for transfer of Indica and Indigo Manza from K Block to Ranzangoan.
- Designed a bar mechanism for locking of BIW so that there is zero movement and zero contact of the body with fixture.
- Supplied 100 fixtures in record time of 40 days for Manza.