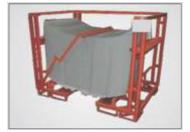

## **BSO Pallets**

- Accuracy within 2 mm for 4Meter pallets
- Complete robotic handling of Panels.
- Each pallet was weighing more than 1 ton.

 Picture to the left shows the robot sensing the panel at 10 different locations and picking it from the pallet only if the panel is within the desired tolerance of 2 mm.