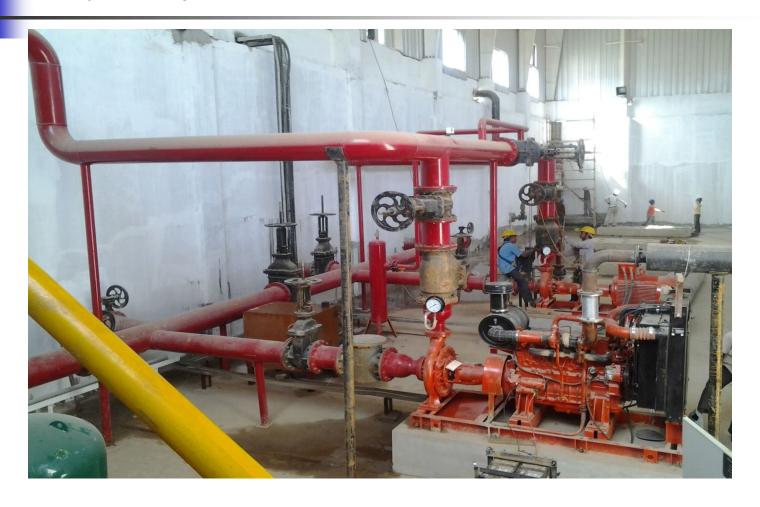

### Project in Field of Utility Work Erection and Commissioning of Pipelines: Fire Hydrant Project at Tata Motors Dharwad Plant

### Some of Turnkey Projects carried out by Us

- 512 Military Base Workshop for Military Engineering Services (MES) through Hindustan Construction Co. Completion of work for entire shed weighing 1300 Ton was done in span of 13 months.
- Design, Supply, Installation and Proving of Fire Hydrant System for Entire TATA Motors Dharwad worth 3.1 Crore.
- Design, Supply, Installation and Proving of Automated CNG system for TATA Motors Pimpri plant.
- Design, Supply, Installation and Proving of Automated Radiator Coolant and distribution System for Entire TATA Motors Pimpri plant.
- Insulation and Installation of Pudumjee Paper Mill Installation
- Design, Fabrication and Installation of fencing Ghaunje Cricket Stadium, Pune worth 1.5 Crore