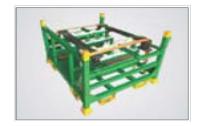

### Kuka BSO Pallets Indica Vista X1 Project.

- Accuracy within 2 mm for 3Mtr pallets
- •Complete robotic handling of Panels from the pallet
- •Completed order of 80 pallets successfully.
- •Weight of each pallet 750 Kgs