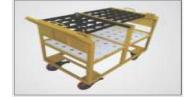

### Kuka BSO Pallets Indica Vista X1 Project.

- Accuracy within 2 mm for 3Mtr pallets
- •Complete robotic handling of Panels from the pallet
- •Completed order of 80 pallets successfully.
- •Weight of each pallet 750 Kgs

## **BSO Pallets**

- Accuracy within 2 mm for 4Meter pallets
- Complete robotic handling of Panels.
- Each pallet was weighing more than 1 ton.

 Picture to the left shows the robot sensing the panel at 10 different locations and picking it from the pallet only if the panel is within the desired tolerance of 2 mm.