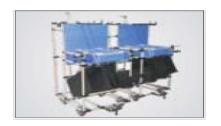

### Kuka BSO Pallets Indica Vista X1 Project.

- Accuracy within 2 mm for 3Mtr pallets
- •Complete robotic handling of Panels from the pallet
- •Completed order of 80 pallets successfully.
- •Weight of each pallet 750 Kgs

## **BSO Pallets**

- Accuracy within 2 mm for 4Meter pallets
- Complete robotic handling of Panels.
- Each pallet was weighing more than 1 ton.

 Picture to the left shows the robot sensing the panel at 10 different locations and picking it from the pallet only if the panel is within the desired tolerance of 2 mm.