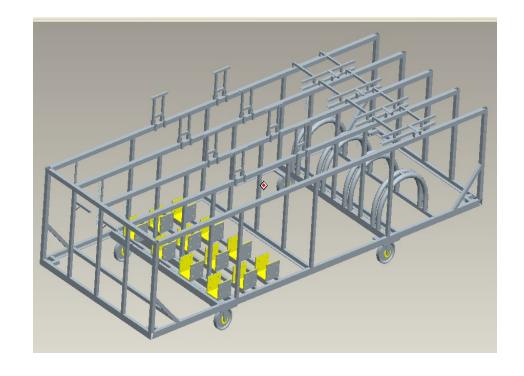

### Transportation Trailers for E8

Made E8 Transportation trailers.

We have supplied several types of trolleys for Winger, Gear Box etc. Also supplier of trolleys and skids for Volkswagen.

• Designed and supplied trolleys for Stretched Winger floor, Body Side Outer.

#### Transportation Trailers for Mark 1 Gear Box

- Also supplied various trolleys for Gear Box for GB40, G76 etc
- Transportation trailers for Mark 1 gear box.
- Supplied tugger Racks to GMI.

**Vessels & Structures** 