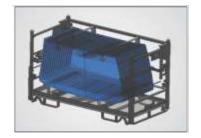

### Kuka BSO Pallets Indica Vista X1 Project.

- Accuracy within 2 mm for 3Mtr pallets
- •Complete robotic handling of Panels from the pallet
- •Completed order of 80 pallets successfully.
- •Weight of each pallet 750 Kgs