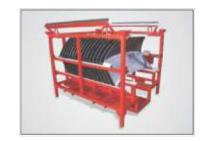

## **BSO Pallets**

- Accuracy within 2 mm for 4Meter pallets
- Complete robotic handling of Panels.
- Each pallet was weighing more than 1 ton.

 Picture to the left shows the robot sensing the panel at 10 different locations and picking it from the pallet only if the panel is within the desired tolerance of 2 mm.