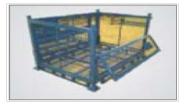

### Kuka BSO Pallets Indica Vista X1 Project.

- Accuracy within 2 mm for 3Mtr pallets
- •Complete robotic handling of Panels from the pallet
- •Completed order of 80 pallets successfully.
- •Weight of each pallet 750 Kgs

## **BSO Pallets**

- Accuracy within 2 mm for 4Meter pallets
- Complete robotic handling of Panels.
- Each pallet was weighing more than 1 ton.

 Picture to the left shows the robot sensing the panel at 10 different locations and picking it from the pallet only if the panel is within the desired tolerance of 2 mm.