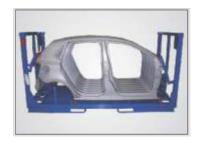

### Transportation Fixture for transfer of BIW assembly from Tata Motors Ltd PCBU to Ranzangoan

- Designed and supplied transportation fixtures for transfer of Indica and Indigo Manza from K Block to Ranzangoan.
- Designed a bar mechanism for locking of BIW so that there is zero movement and zero contact of the body with fixture.
- Supplied 100 fixtures in record time of 40 days for Manza.