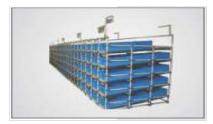

## **BSO Pallets**

- Accuracy within 2 mm for 4Meter pallets
- Complete robotic handling of Panels.
- Each pallet was weighing more than 1 ton.

 Picture to the left shows the robot sensing the panel at 10 different locations and picking it from the pallet only if the panel is within the desired tolerance of 2 mm.