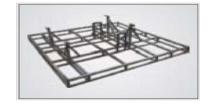

### Kuka BSO Pallets Indica Vista X1 Project.

- Accuracy within 2 mm for 3Mtr pallets
- •Complete robotic handling of Panels from the pallet
- •Completed order of 80 pallets successfully.
- •Weight of each pallet 750 Kgs

## **BSO Pallets**

- Accuracy within 2 mm for 4Meter pallets
- Complete robotic handling of Panels.
- Each pallet was weighing more than 1 ton.

 Picture to the left shows the robot sensing the panel at 10 different locations and picking it from the pallet only if the panel is within the desired tolerance of 2 mm.