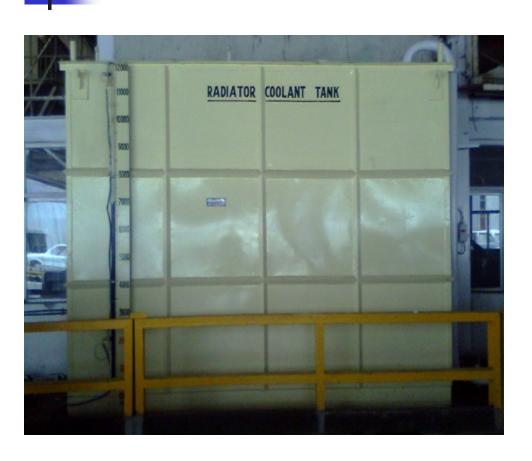

#### **Radiator Coolant System**

Complete design, manufacturing, supply, and installation of Atomized Radiator coolant distribution system for entire Tata Motors CVBU Plant.

- Distribution of coolant was done from one centralized location to all the trim lines. TATA Motors Pimpri plant i.e for all the Trim Lines.
- There is no human intervention required in the system once tanker outlet is connected to hose pipe of coolant tank