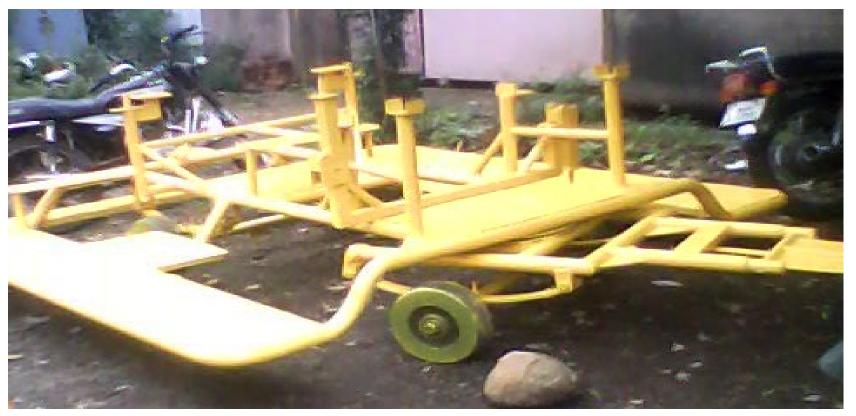

### Transportation Fixture for transfer of BIW assembly from Tata Motors Ltd PCBU to Ranzangoan

- Designed and supplied transportation fixtures for transfer of Indica and Indigo Manza from K Block to Ranzangoan.
- Designed a bar mechanism for locking of BIW so that there is zero movement and zero contact of the body with fixture.
- Supplied 100 fixtures in record time of 40 days for Manza.

### Transportation Trailers for E8

Made E8 Transportation trailers.

We have supplied several types of trolleys for Winger, Gear Box etc. Also supplier of trolleys and skids for Volkswagen.

• Designed and supplied trolleys for Stretched Winger floor, Body Side Outer.

#### Transportation Trailers for Mark 1 Gear Box

- Also supplied various trolleys for Gear Box for GB40, G76 etc
- Transportation trailers for Mark 1 gear box.
- Supplied tugger Racks to GMI.

**Vessels & Structures** 