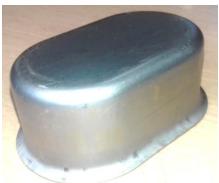

### **Stainless steel products**

Baffle B

Resonator box upper case

Resonator box lower case

Resonator box cap

Baffle D

Perforated Baffle D

Baffle C