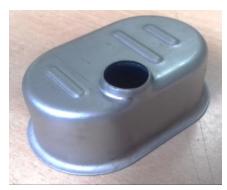

### **Stainless steel products**

Baffle B

Resonator box upper case

Resonator box lower case

Resonator box cap

Baffle D

Perforated Baffle D

Baffle C