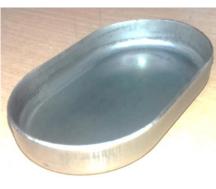

### **Stainless steel products**

Baffle B

Resonator box upper case

Resonator box lower case

Resonator box cap

Baffle D

Perforated Baffle D

Baffle C