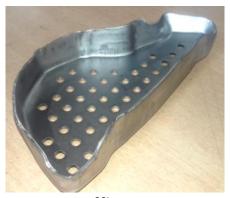

### **Stainless steel products**

Baffle B

Resonator box upper case

Resonator box lower case

Resonator box cap

Baffle D

Perforated Baffle D

Baffle C