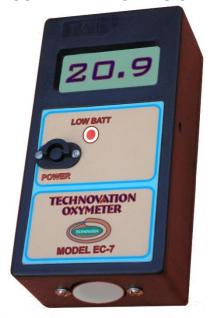

#### THE INSTRUMENT

The TECHNOVATION MINI OXY-METERS MODELS EC 7 & EC 77 are LOW-COST instruments which measure % Oxygen in sample gases. They have a LCD display 12 mm high.

#### **APPLICATIONS**

**PURITY OF NITROGEN**: Measurement of % Oxygen as impurity in nitrogen or in an inerting gas mixture.

**PERSONAL SAFETY**: Monitoring oxygen deficiency in a confined space before man entry. The instrument box being compact in size, and light in weight, 300 grams approx.,can either be hand held or worn on the belt.

#### STANDARD SPECIFICATIONS

Display : 3 ½ Digit, LCD 12 mm

hiah.

Sensor type : Electrochemical Life expectancy : 24 months in air. Accuracy : ± 2 % FSD at constant

temperature & pressure

Range : 0-25%

Resolution : EC-7 0.1 thru-out range

#### STANDARD SPECIFICATIONS CONTINUED

Response T90 : 10 seconds Humidity : 10 to 90% RH

Calibration : By Ambient air or by

Certified Gas.

Power source : 9 volt dry cell. PP3 Type

Battery Indication : Auto Low Battery
Size : 130 x 65 x 45 mm
Weight : 300 gms approx.
Enclosure : ABS Plastic