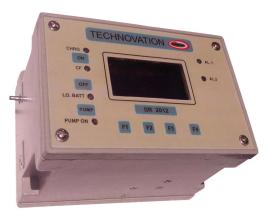

# SR2012 - PORTABLE MULTI GAS ANALYSER WITH INBUILT PUMP

# THE INSTRUMENT

The TECHNOVATION SR2012 is small portable multi- gas analyser and can measure up to five different gases simultaneously. A variety of sensors can be connected which could include Electro chemical ,, NDIR, Pellistor for a wide range of parameters. The 128x64 pixel LCD display makes operation easy and user friendly. Facility for storage, Viewing of saved data on display . The instrument is known for its superior performance, simplicity of use and long service life.

#### **FEATURES**

- Five sensors can be connected in the following configuration. Upto 4 Electrochemical. Plus upto 2 NDIR or Pelistor
- Name, Range and Resolution for each gas configurable
- 128x64 pixel LCD back light display
- Trend analysis, Alarms Error and event viewing
- Two Alarms, their set point, Activation, Hysteresis are
- Inbuilt pump with flow of 1.5 LPM and suction of 8" Hg column